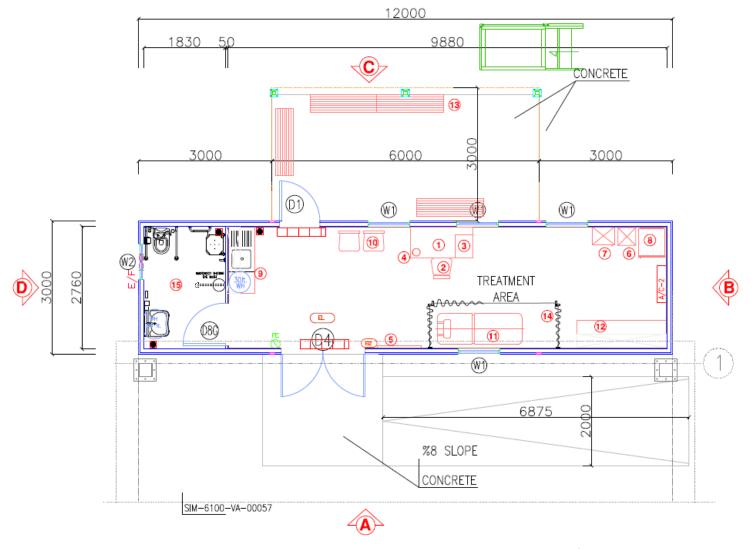

### 800 PERSON MESS / KITCHEN, AREA = 1,194 m2 - Quantity 1

### **800 PERSON MESS / KITCHEN, AMENITIES**

| POS<br>NR. | DESCRIPTION                                                                      | DIMENSION      | QUANT, |
|------------|----------------------------------------------------------------------------------|----------------|--------|
| 1          | DISMOUNTABLE STORAGE SHELF                                                       | 1830*530*1600  | 5      |
| 2          | POT-PLATFORM TROLLEY                                                             | 960*550*910    | 2      |
| 3          | COLD ROOM-1                                                                      | 5810*2830*2300 | 1      |
| 4          | DISMOUNTABLE COLD ROOM STORAGE SHELF                                             | 1700*460*1600  | 14     |
| 5          | FLOOR GRID WITH COLLECTING POT                                                   | 300*300        | 3      |
| 6          | DEEPFREEZE COLD ROOM                                                             | 5770*2805*2300 | 1      |
| 7          | MEAT HANGING SYSTEM                                                              | 1900*600*1550  | 1      |
| 8          | VEGETABLE WASH TABLE                                                             | 1200*600*850   | 1      |
| 9          | VEGETABLE FILTRATION TABLE                                                       | 1200*600*850   | 1      |
| 10         | WORK BENCH                                                                       | 1200*600*850   | 1      |
| 11         | POLYEMIDE WORK BENCH WITH DRAWERS W/O LOWER SHELF                                | 1900*600*850   | 3      |
| 12         | KNIFE STERILIZATOR, 10 KNIVES                                                    | 550*130*620    | 2      |
| 13         | POLYETHYLENE WORK BENCH                                                          | 1400*600*850   | 1      |
| 14         | WORK BENCH                                                                       | 1700*600*850   | 1      |
| 15         | COUNTER TOP VEGETABLE SLICER FLOOR TYPE, 300KG/H                                 | 270*520*500    | 1      |
| 16         | PATATO PEELER MACHINE, 20KG/CYCLE                                                | 650*800*970    | 1      |
| 17         | VERTICAL TYPE REFRIGERATOR, SINGLE DOOR                                          | 700*810*2050   | 3      |
| 18         | MOBILE WORK TABLE WITH LOWER SHELF                                               | 1400*600*850   | 5      |
| 19         | WASTE TROLLEY                                                                    | 400*500        | 4      |
| 20         | FLOOR GRID, WITH COLLECTION POT, DISCHARGE FROM THE BOTTOM, INCLINED TO ONE SIDE | 2070*300       | 6      |
| 21         | POLYETHYLENE WORK BENCH                                                          | 700*600*850    | 1      |
| 22         | WORK BENCH                                                                       | 1650*600*850   | 1      |
| 23         | S/S MEAT MINCER MACHINE, 400KG/H                                                 | 780*320*380    | 1      |
| 24         | MEAT CHOPPING BLOCK,POLY.TOP                                                     | 600*600*850    | 1      |
| 25         | SINGLE SINK UNIT                                                                 | 1200*600*850   | 1      |
| 26         | DISH SCRAPPING TABLE WITH HOLE                                                   | 1600*700*850   | 1      |
| 27         | SPRAY UNIT WITH TAP                                                              |                | 2      |
| 28         | DISH WASHER INLET TABLE WITH DOUBLE SINK                                         | 1900*700*850   | 1      |
| 29         | DISH WASHING MACHINE, 1000PLATE/H                                                | 740*730*1580   | 1      |
| 30         | WALL TYPE HOOD W/O FILTER                                                        | 1000*970*500   | 1      |
| 31         | DISH WASHER OUTLET TABLE                                                         | 1500*700*850   | 1      |
| 32         | STORAGE SHELF, PERFORATED SHELVES                                                | 1400*600*1550  | 5      |
| 33         | TILTING BRATT PAN, ELC.OPERATED, 80 LT                                           | 800*900*850    | 3      |
| 34         | BOILING PAN, ELC.OPERATED, 100 LT                                                | 800*900*850    | 3      |
| 35         | COOKER, ELC.OPERATED, 4 PLATES WITH CUPBOARD                                     | 800*900*850    | 2      |
| 36         | FAT FRYER ELC.OPERATED W.CUPBOARD                                                | 800*900*850    | 2      |
| 37         | GRILL, ELC.OPERATED,RIBBED SURFACE WITH CUPBOARD                                 | 800*900*850    | 1      |
| 38         | GRILL, ELC.OPERATED, SMOOTH SURFACE WITH CUPBOARD                                | 800*900*850    | 1      |
| 39         | ISLAND TYPE HOOD WITH FILTERS                                                    | 3000*2300*500  | 2      |

| 40 | POT WASH SINK UNIT                                     | 1400*800*570/910  | 1   |
|----|--------------------------------------------------------|-------------------|-----|
| 41 | WORK BENCH                                             | 1900*600*850      | 5   |
| 42 | HAND WASH SINK UNIT                                    | 600*600*850       | 2   |
| 43 | CONVECTION OVEN,ELC.OPERATED FOR 10*1/1GN W.STAND      | 980*888*980/1630  | 1   |
| 44 | CONVECTION OVEN,ELC.OPERATED FOR 20*1/1GN W.STAND      | 1200*1105*1630    | 1   |
| 45 | WALL TYPE HOOD WITH FILTERS                            | 2420*1430*500     | 1   |
| 46 | TRAY TROLLEY                                           | 670*595*1650      | 2   |
| 47 | WORK TABLE WITH MARBLE TOP WITH 4 DRAWERS              | 2400*800*850      | 1   |
| 48 | FLOUR&SUGAR TROLLEY                                    | 500*650*700       | 3   |
| 49 | WALL SHELF                                             | 2400*300*30       | 1   |
| 50 | SPIRAL MIXER, DOUBLE SPEED, 50LT                       |                   | 1   |
| 51 | FOOD WARMER-SINGLE DOOR (BANQUET TROLLEY)              | 650*800*1600      | 1   |
| 52 | VASSEL UNIT                                            | 1200*700*850      | 2   |
| 53 | HOT SERVICE UNIT W.SERVICE SHELF AND TRAY SLIDE        | 1500*700*850/1300 | 2   |
| 54 | JUICE AND AYRAN DISPENSER                              |                   | 2   |
| 55 | FILTERED COFFE MACHINE, 16 LT                          |                   | 2   |
| 56 | TEA MACHINE, 23 LT                                     |                   | 2   |
| 57 | COLD WATER DISPENSER, 80 LT                            |                   | 3   |
| 58 | DIRTY TRAY COLLECTING TROLLEY                          | 475*600*1200      | 3   |
| 59 | COLD ROOM -2                                           | 2600*5000*2300    | 1   |
| 60 | DINING TABLE                                           | 120*100*73        | 100 |
| 61 | DINING CAHIR                                           |                   | 400 |
| 62 | LOCKER                                                 | 50*45*180         | 14  |
| 63 | TIMBER BENCH                                           | 150*40*43         | 4   |
| 64 | OFFICE DESK                                            | 70*140*73         | 1   |
| 65 | DESK CHAIR                                             |                   | 1   |
| 66 | SHELVING UNIT                                          | 40*52*56          | 1   |
| 67 | STACKABLE CHAIR                                        |                   | 7   |
| 68 | FILING CABINET-TYPE 2                                  | 40*50*150         | 1   |
| 69 | WASTE BASKET                                           |                   | 1   |
| 70 | COFFE TABLE                                            | 60*60*45          | 1   |
| 71 | COUNTERTOP W/SINK AND CUPBOARDS BELOW & ABOVE          | L:240             | 1   |
| 72 | TOILET ACCESSORIES                                     |                   | 1   |
|    | 6 PAPER TOWEL DISPENSERS, 2 TOILET BRUSHES AND HOLDERS | ,                 |     |
|    | 2 WALL MOUNTED FLEXIBLE HOSES AND SPRAYS (SHATTAF),    |                   |     |
|    | 2 WALL MOUNTED TOILET ROLL HOLDER, 2 SOAP DISPENSER    |                   |     |
| 73 | BREAK ROOM ACCESSORIES                                 |                   | 1   |
| L  | 10 CUPS, 10 GLASSES, 10 SPOONS, 1 KETTLE, 1 WASTE BIN  |                   | - 1 |
| 74 | REFRIGERATOR                                           | 110 LT            | 1   |

| A/C | AIR CONDITIONER                         | 23 UNITS |  |
|-----|-----------------------------------------|----------|--|
| Ö   | FIRE EXTINGUISTER(6 kg DRY POWDER TYPE) | 12 UNITS |  |
| E/F | EXHAUST FAN                             | 2 UNITS  |  |
| (£) | WATER HEATER                            | 2 UNITS  |  |
| (£) | WATER HEATER                            | 2 UNITS  |  |
| (E) | WATER HEATER                            | 1 UNIT   |  |
| EZ  | ELECTRONIC INSECT ZAPPER                | 4 UNITS  |  |
|     | AIR CURTAIN                             | 4 UNITS  |  |