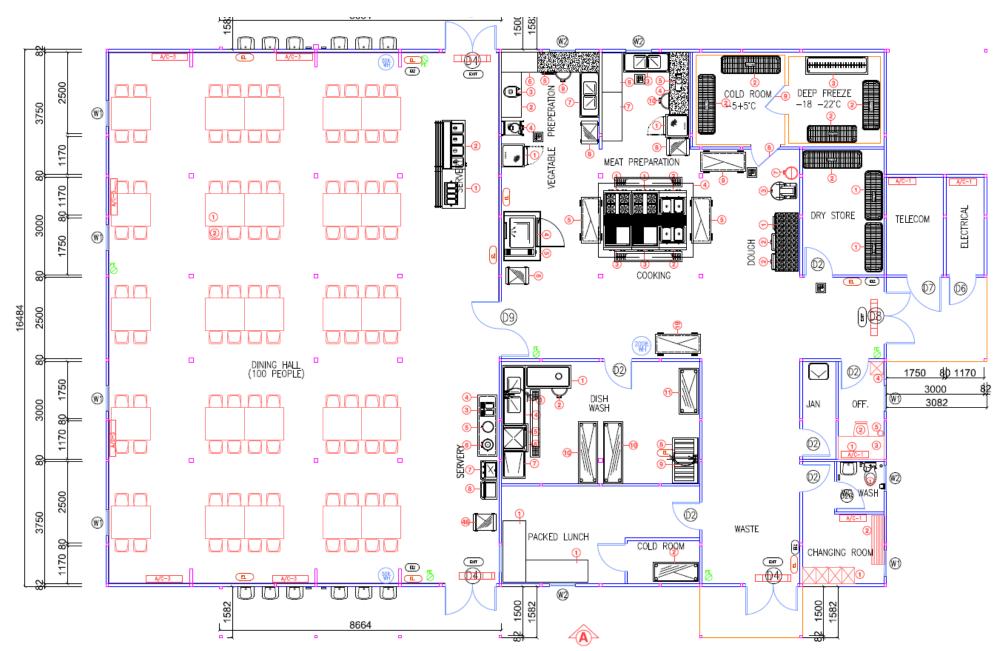

### 800 PERSON MESS / KITCHEN, AREA = 1,194 m2 - Quantity 1

### **800 PERSON MESS / KITCHEN, AMENITIES**

| POS<br>NR. | DESCRIPTION                                                                      | DIMENSION      | QUANT, |
|------------|----------------------------------------------------------------------------------|----------------|--------|
| 1          | DISMOUNTABLE STORAGE SHELF                                                       | 1830*530*1600  | 5      |
| 2          | POT-PLATFORM TROLLEY                                                             | 960*550*910    | 2      |
| 3          | COLD ROOM-1                                                                      | 5810*2830*2300 | 1      |
| 4          | DISMOUNTABLE COLD ROOM STORAGE SHELF                                             | 1700*460*1600  | 14     |
| 5          | FLOOR GRID WITH COLLECTING POT                                                   | 300*300        | 3      |
| 6          | DEEPFREEZE COLD ROOM                                                             | 5770*2805*2300 | 1      |
| 7          | MEAT HANGING SYSTEM                                                              | 1900*600*1550  | 1      |
| 8          | VEGETABLE WASH TABLE                                                             | 1200*600*850   | 1      |
| 9          | VEGETABLE FILTRATION TABLE                                                       | 1200*600*850   | 1      |
| 10         | WORK BENCH                                                                       | 1200*600*850   | 1      |
| 11         | POLYEMIDE WORK BENCH WITH DRAWERS W/O LOWER SHELF                                | 1900*600*850   | 3      |
| 12         | KNIFE STERILIZATOR, 10 KNIVES                                                    | 550*130*620    | 2      |
| 13         | POLYETHYLENE WORK BENCH                                                          | 1400*600*850   | 1      |
| 14         | WORK BENCH                                                                       | 1700*600*850   | 1      |
| 15         | COUNTER TOP VEGETABLE SLICER FLOOR TYPE, 300KG/H                                 | 270*520*500    | 1      |
| 16         | PATATO PEELER MACHINE, 20KG/CYCLE                                                | 650*800*970    | 1      |
| 17         | VERTICAL TYPE REFRIGERATOR, SINGLE DOOR                                          | 700*810*2050   | 3      |
| 18         | MOBILE WORK TABLE WITH LOWER SHELF                                               | 1400*600*850   | 5      |
| 19         | WASTE TROLLEY                                                                    | 400*500        | 4      |
| 20         | FLOOR GRID, WITH COLLECTION POT, DISCHARGE FROM THE BOTTOM, INCLINED TO ONE SIDE | 2070*300       | 6      |
| 21         | POLYETHYLENE WORK BENCH                                                          | 700*600*850    | 1      |
| 22         | WORK BENCH                                                                       | 1650*600*850   | 1      |
| 23         | S/S MEAT MINCER MACHINE, 400KG/H                                                 | 780*320*380    | 1      |
| 24         | MEAT CHOPPING BLOCK,POLY.TOP                                                     | 600*600*850    | 1      |
| 25         | SINGLE SINK UNIT                                                                 | 1200*600*850   | 1      |
| 26         | DISH SCRAPPING TABLE WITH HOLE                                                   | 1600*700*850   | 1      |
| 27         | SPRAY UNIT WITH TAP                                                              |                | 2      |
| 28         | DISH WASHER INLET TABLE WITH DOUBLE SINK                                         | 1900*700*850   | 1      |
| 29         | DISH WASHING MACHINE, 1000PLATE/H                                                | 740*730*1580   | 1      |
| 30         | WALL TYPE HOOD W/O FILTER                                                        | 1000*970*500   | 1      |
| 31         | DISH WASHER OUTLET TABLE                                                         | 1500*700*850   | 1      |
| 32         | STORAGE SHELF, PERFORATED SHELVES                                                | 1400*600*1550  | 5      |
| 33         | TILTING BRATT PAN, ELC.OPERATED, 80 LT                                           | 800*900*850    | 3      |
| 34         | BOILING PAN, ELC.OPERATED, 100 LT                                                | 800*900*850    | 3      |
| 35         | COOKER, ELC.OPERATED, 4 PLATES WITH CUPBOARD                                     | 800*900*850    | 2      |
| 36         | FAT FRYER ELC.OPERATED W.CUPBOARD                                                | 800*900*850    | 2      |
| 37         | GRILL, ELC.OPERATED,RIBBED SURFACE WITH CUPBOARD                                 | 800*900*850    | 1      |
| 38         | GRILL, ELC.OPERATED, SMOOTH SURFACE WITH CUPBOARD                                | 800*900*850    | 1      |
| 39         | ISLAND TYPE HOOD WITH FILTERS                                                    | 3000*2300*500  | 2      |

| 40 | POT WASH SINK UNIT                                     | 1400*800*570/910  | 1   |
|----|--------------------------------------------------------|-------------------|-----|
| 41 | WORK BENCH                                             | 1900*600*850      | 5   |
| 42 | HAND WASH SINK UNIT                                    | 600*600*850       | 2   |
| 43 | CONVECTION OVEN,ELC.OPERATED FOR 10*1/1GN W.STAND      | 980*888*980/1630  | 1   |
| 44 | CONVECTION OVEN,ELC.OPERATED FOR 20*1/1GN W.STAND      | 1200*1105*1630    | 1   |
| 45 | WALL TYPE HOOD WITH FILTERS                            | 2420*1430*500     | 1   |
| 46 | TRAY TROLLEY                                           | 670*595*1650      | 2   |
| 47 | WORK TABLE WITH MARBLE TOP WITH 4 DRAWERS              | 2400*800*850      | 1   |
| 48 | FLOUR&SUGAR TROLLEY                                    | 500*650*700       | 3   |
| 49 | WALL SHELF                                             | 2400*300*30       | 1   |
| 50 | SPIRAL MIXER, DOUBLE SPEED, 50LT                       |                   | 1   |
| 51 | FOOD WARMER-SINGLE DOOR (BANQUET TROLLEY)              | 650*800*1600      | 1   |
| 52 | VASSEL UNIT                                            | 1200*700*850      | 2   |
| 53 | HOT SERVICE UNIT W.SERVICE SHELF AND TRAY SLIDE        | 1500*700*850/1300 | 2   |
| 54 | JUICE AND AYRAN DISPENSER                              |                   | 2   |
| 55 | FILTERED COFFE MACHINE, 16 LT                          |                   | 2   |
| 56 | TEA MACHINE, 23 LT                                     |                   | 2   |
| 57 | COLD WATER DISPENSER, 80 LT                            |                   | 3   |
| 58 | DIRTY TRAY COLLECTING TROLLEY                          | 475*600*1200      | 3   |
| 59 | COLD ROOM -2                                           | 2600*5000*2300    | 1   |
| 60 | DINING TABLE                                           | 120*100*73        | 100 |
| 61 | DINING CAHIR                                           |                   | 400 |
| 62 | LOCKER                                                 | 50*45*180         | 14  |
| 63 | TIMBER BENCH                                           | 150*40*43         | 4   |
| 64 | OFFICE DESK                                            | 70*140*73         | 1   |
| 65 | DESK CHAIR                                             |                   | 1   |
| 66 | SHELVING UNIT                                          | 40*52*56          | 1   |
| 67 | STACKABLE CHAIR                                        |                   | 7   |
| 68 | FILING CABINET-TYPE 2                                  | 40*50*150         | 1   |
| 69 | WASTE BASKET                                           |                   | 1   |
| 70 | COFFE TABLE                                            | 60*60*45          | 1   |
| 71 | COUNTERTOP W/SINK AND CUPBOARDS BELOW & ABOVE          | L:240             | 1   |
| 72 | TOILET ACCESSORIES                                     |                   | 1   |
|    | 6 PAPER TOWEL DISPENSERS, 2 TOILET BRUSHES AND HOLDERS | ,                 |     |
|    | 2 WALL MOUNTED FLEXIBLE HOSES AND SPRAYS (SHATTAF),    |                   |     |
|    | 2 WALL MOUNTED TOILET ROLL HOLDER, 2 SOAP DISPENSER    |                   |     |
| 73 | BREAK ROOM ACCESSORIES                                 |                   | 1   |
| L  | 10 CUPS, 10 GLASSES, 10 SPOONS, 1 KETTLE, 1 WASTE BIN  |                   | - 1 |
| 74 | REFRIGERATOR                                           | 110 LT            | 1   |

| A/C | AIR CONDITIONER                         | 23 UNITS |  |
|-----|-----------------------------------------|----------|--|
| Ö   | FIRE EXTINGUISTER(6 kg DRY POWDER TYPE) | 12 UNITS |  |
| E/F | EXHAUST FAN                             | 2 UNITS  |  |
| (£) | WATER HEATER                            | 2 UNITS  |  |
| (£) | WATER HEATER                            | 2 UNITS  |  |
| (E) | WATER HEATER                            | 1 UNIT   |  |
| EZ  | ELECTRONIC INSECT ZAPPER                | 4 UNITS  |  |
|     | AIR CURTAIN                             | 4 UNITS  |  |