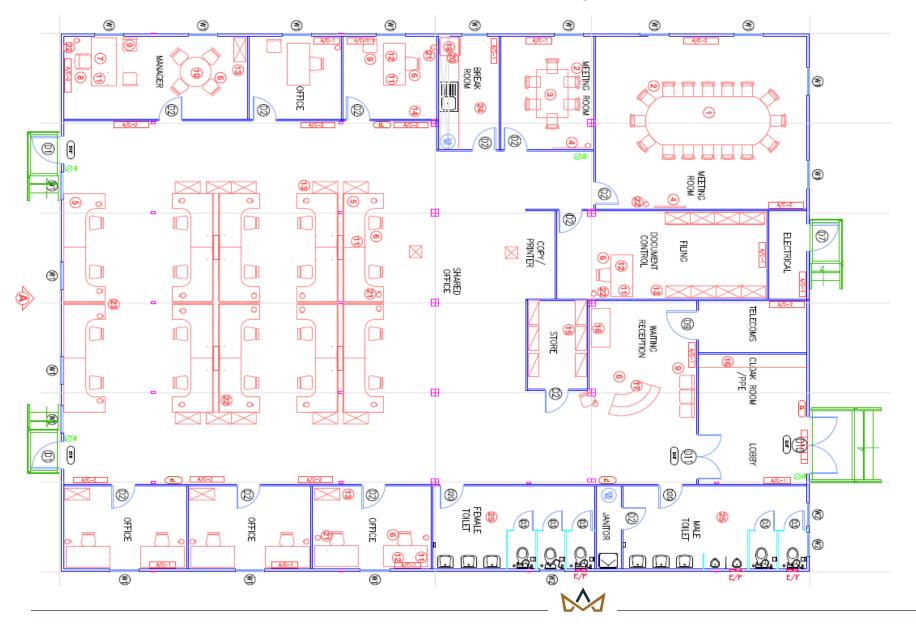

Following is a general list of all accommodations and buildings included in this offering:

- (529) 2-Person Accommodation Units (Private On-Suite Rooms)
- (7) 8 Person Accommodation Units
- (1) 800 Person Mess / Kitchen & (1) 200 Person Mess / Kitchen
- (6) Wet Mess Centers
- (4) BBQ Canopy Areas (outside wet mess centers)
- (6) Recreation / Gymnasium Centers
- (2) Laundry Facilities
- (12) Admin / Security / Induction Buildings, (12) Guard Houses
- (19) 30 Person Offices, (2) 60 Person Offices & (7) 90 Person Offices
- (3) Medical Centers. (1) Clinic & (4) First Aid Centers
- (33) General Ablution Blocks, (21) Male Ablution Blocks & (7) Female Ablution Blocks
- (5) 305 m2 Maintenance Bldg. & (1) 209 m2 maintenance Bldg.
- (4) Fire Stations
- (2) Testing Labs
- (11) Prayer Shelters & (2) Bus Shelters (3) Vehicle Canopies

### 2 PERSON ACCOMODATION UNIT, 3m X 9M, AREA 27 m2 – Quantity 529

- 2 x Single Bed (98 x 208 cm) with mattress and bed linens
- 2 x Laminated Lockable Wardrobe (80 x 58 x 180 cm)
- 2 x Laminated Writing Desk (100 x 75 x 74cm)
- 2 x Chair
- 2 x Laminated Wall Mounted Shelf (60 x 30 cm)
- 2 x 12000 BTU Air Conditionner
- 2 x Water Heater, 50 liters
- 2 x Exhaust Fan
- 2 x Fire Extinguisher All electrical, plumbing, and sanitary fittings.

### 800 PERSON MESS / KITCHEN, AREA = 1,194 m2 - Quantity 1

### 200 PERSON MESS / KITCHEN, AREA = 423 m2 - Quantity 1

### WET MESS, AREA = 504 m2 - Quantity 6

| LIST OF FURNITURE |                           |               |          |  |
|-------------------|---------------------------|---------------|----------|--|
| ITEM              | NAME                      | DIMENSIONS    | UNIT     |  |
| 1                 | LOUNGE TABLE              | R:90          | 12 UNITS |  |
| 2                 | LOUNGE CHAIR              |               | 48 UNITS |  |
| 3                 | L BAR COUNTER             | L1:590,L2:300 | 1 UNIT   |  |
| 4                 | BAR CHAIR                 |               | 8 UNITS  |  |
| 5                 | COUNTER TOP W/SINK AND    | L:200         | 1 UNIT   |  |
|                   | CUPBOARD BELOW&ABOVE      |               |          |  |
| 6                 | OFFICE DESK               | 70X140X73     | 1 UNIT   |  |
| 7                 | SHELVING UNIT             | 40X52X65      | 1 UNIT   |  |
| 8                 | DESK CHAIR                |               | 1 UNIT   |  |
| 9                 | WASTE PAPER BASKET        |               | 1 UNIT   |  |
| 10                | STACKABLE CHAIR           |               | 2 UNITS  |  |
| 11                | STORAGE SHELF-TYPE 5      | 183X53X183    | 4 UNITS  |  |
| 12                | DARTBOARD W DART MAT      |               | 4 UNITS  |  |
| 13                | BILLARD TABLE             | 135X240       | 4 UNITS  |  |
| 14                | FOOTBALL TABLE            | 61X121X80     | 4 UNITS  |  |
| 15                | CENTER TABLE              | 60X100X50     | 2 UNITS  |  |
| 16                | 3 SEATER SOFA             | 216X81X82     | 4 UNITS  |  |
| 17                | L SEATER SOFA             | 175X175X82    | 3 UNITS  |  |
| 18                | COFFE TABLE               | 60X60X45      | 3 UNITS  |  |
| 19                | 51"LCD TV W/ STAND& DVD   | 51"           | 1 UNIT   |  |
|                   | PLAYER                    |               |          |  |
| 20                | FILING CABINET-TYPE 2     | 40X40X150     | 1 UNIT   |  |
| 21                | REFRIGERATOR              | 110lt         | 1 UNIT   |  |
|                   |                           |               |          |  |
| A/C-1             | 12000 BTU AIR CONDITIONER |               | 4 UNITS  |  |
| A/C-2             | 18000 BTU AIR CONDITIONER |               | 12 UNITS |  |

### BARBEQUE CANOPY OUTSIDE WET MESS, AREA = 162 M2 - Quantity 4