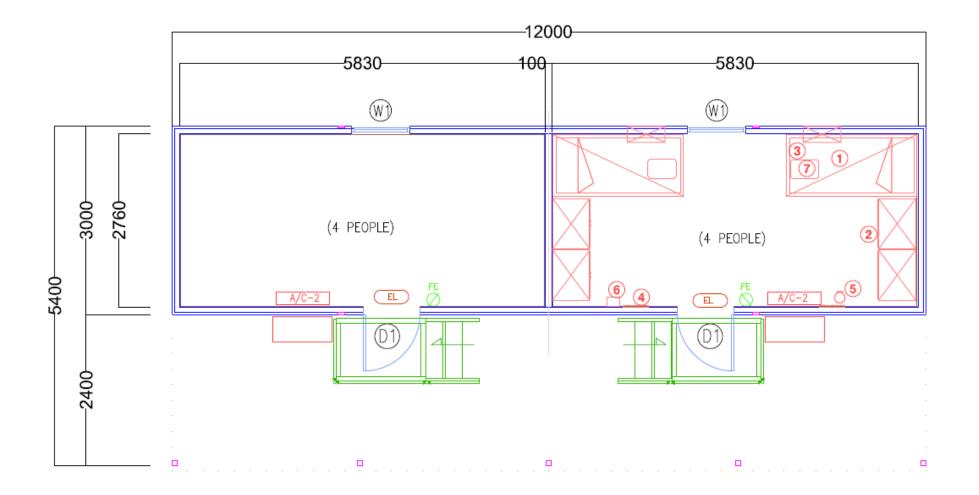

### 8 PERSON ACCOMODATION UNIT, 12 X 3M, AREA 36 m2 – Quantity 7

| CODE | DIMENSIONS (mm) | NAME          |
|------|-----------------|---------------|
| D1   | 900/2030        | EXTERNAL DOOR |
| W1   | 935/1000        | LARGE WINDOW  |

| LIST OF FURNITURE |                          |            |         |  |
|-------------------|--------------------------|------------|---------|--|
| ITEM              | NAME                     | DIMENSIONS | UNIT    |  |
| 1                 | BUNK BED W/2 MATTRESS &  | 98X208     | 4 UNITS |  |
|                   | MOSQUITO NET OVER        |            |         |  |
| 2                 | LAMNATED&LOCKABLE        | 80X60X180  | 8 UNITS |  |
|                   | WARDROBE W/3 DRAWER UNIT |            |         |  |
| 3                 | LAMINATED WALL MOUNTED   | 60X15      | 8 UNITS |  |
|                   | SHELF                    |            |         |  |
| 4                 | COAT HOOK RACK W/2 HOOKS |            | 4 UNITS |  |
| 5                 | METAL WASTE PAPER BASKET | 5LT        | 2 UNITS |  |
| 6                 | FIRST AID KIT            |            | 2 UNITS |  |
| 7                 | SOFT BACK (INCLUDING 2   |            | SETS    |  |
|                   | PILLOWS,2 PILLOWCASES,   |            |         |  |
|                   | 2 BLANKETS,2 BEDSHEETS,  |            |         |  |
|                   | 2 FITTED BEDSHEETS,      |            |         |  |
|                   | 1MATRESS COVER,2 HAND    |            |         |  |
|                   | TOWELS,2 BATH TOWELS,    |            |         |  |

| A/C-1 | 12000 BTU AIR CONDITIONER               | -       |
|-------|-----------------------------------------|---------|
| A/C-2 | 18000 BTU AIR CONDITIONER               | 2 UNITS |
| A/0-3 | 24000 BTU AIR CONDITIONER               | -       |
| EXIT  | EXIT LIGHT                              |         |
| ■     | EMERGENCY LIGHT(60 MIN.BATTERY BACKUP)  | 2 UNITS |
| 5     | FIRE EXTINGUISTER(2 kg DRY POWDER TYPE) | 2 UNITS |
| E/F   | EXHAUST FAN                             | -       |
| O T.  | WATER HEATER (50 lt.)                   | -       |
| (EZ)  | ELECTRONIC INSECT ZAPPER                | -       |
|       | AIR CURTAIN                             |         |