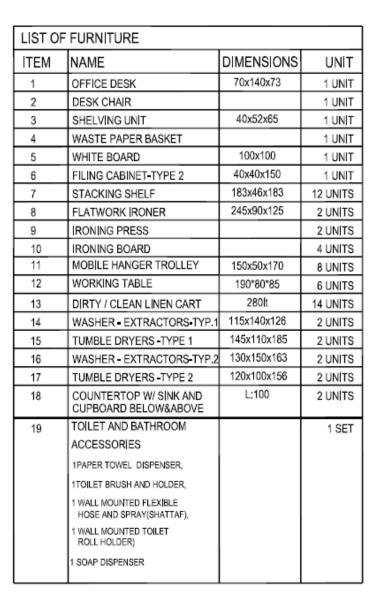

| LIST OF FURNITURE |                          |            |         |  |
|-------------------|--------------------------|------------|---------|--|
| ITEM              | NAME                     | DIMENSIONS | UNIT    |  |
| 1                 | BUNK BED W/2 MATTRESS &  | 98X208     | 4 UNITS |  |
|                   | MOSQUITO NET OVER        |            |         |  |
| 2                 | LAMNATED&LOCKABLE        | 80X60X180  | 8 UNITS |  |
|                   | WARDROBE W/3 DRAWER UNIT |            |         |  |
| 3                 | LAMINATED WALL MOUNTED   | 60X15      | 8 UNITS |  |
|                   | SHELF                    |            |         |  |
| 4                 | COAT HOOK RACK W/2 HOOKS |            | 4 UNITS |  |
| 5                 | METAL WASTE PAPER BASKET | 5LT        | 2 UNITS |  |
| 6                 | FIRST AID KIT            |            | 2 UNITS |  |
| 7                 | SOFT BACK (INCLUDING 2   |            | SETS    |  |
|                   | PILLOWS,2 PILLOWCASES,   |            |         |  |
|                   | 2 BLANKETS,2 BEDSHEETS,  |            |         |  |
|                   | 2 FITTED BEDSHEETS,      |            |         |  |
|                   | 1MATRESS COVER,2 HAND    |            |         |  |
|                   | TOWELS,2 BATH TOWELS,    |            |         |  |