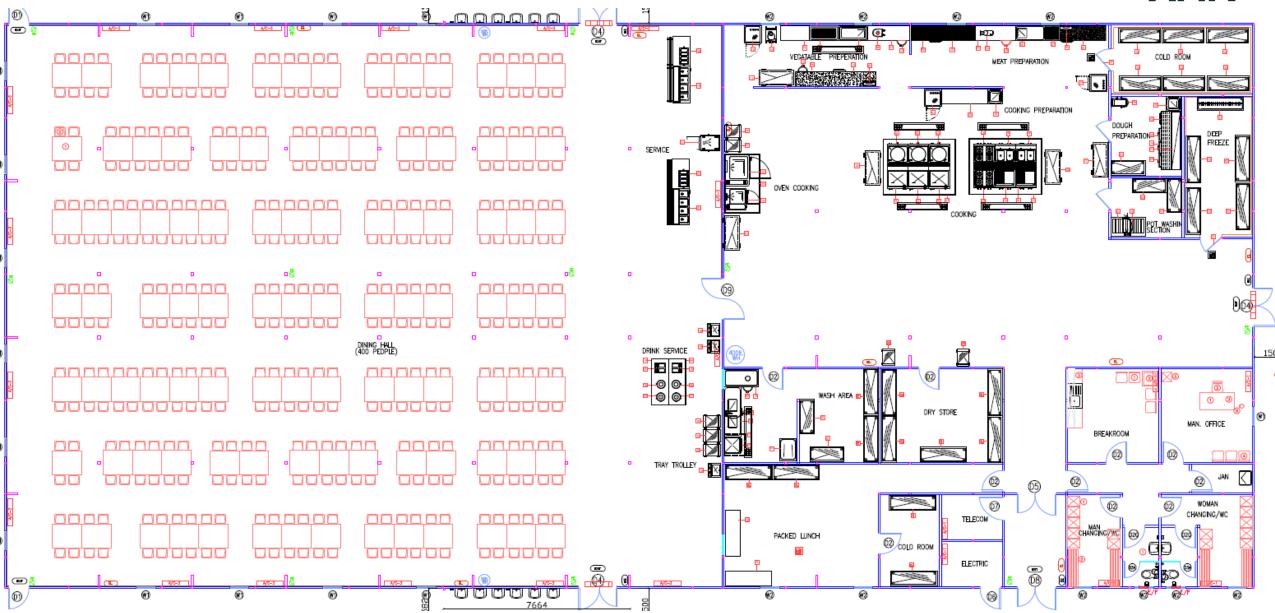

### 800 PERSON MESS / KITCHEN, AREA = 1,194 m2 - Quantity 1

### **800 PERSON MESS / KITCHEN, AMENITIES**

| POS<br>NR. | DESCRIPTION                                                                      | DIMENSION      | QUANT, |
|------------|----------------------------------------------------------------------------------|----------------|--------|
| 1          | DISMOUNTABLE STORAGE SHELF                                                       | 1830*530*1600  | 5      |
| 2          | POT-PLATFORM TROLLEY                                                             | 960*550*910    | 2      |
| 3          | COLD ROOM-1                                                                      | 5810*2830*2300 | 1      |
| 4          | DISMOUNTABLE COLD ROOM STORAGE SHELF                                             | 1700*460*1600  | 14     |
| 5          | FLOOR GRID WITH COLLECTING POT                                                   | 300*300        | 3      |
| 6          | DEEPFREEZE COLD ROOM                                                             | 5770*2805*2300 | 1      |
| 7          | MEAT HANGING SYSTEM                                                              | 1900*600*1550  | 1      |
| 8          | VEGETABLE WASH TABLE                                                             | 1200*600*850   | 1      |
| 9          | VEGETABLE FILTRATION TABLE                                                       | 1200*600*850   | 1      |
| 10         | WORK BENCH                                                                       | 1200*600*850   | 1      |
| 11         | POLYEMIDE WORK BENCH WITH DRAWERS W/O LOWER SHELF                                | 1900*600*850   | 3      |
| 12         | KNIFE STERILIZATOR, 10 KNIVES                                                    | 550*130*620    | 2      |
| 13         | POLYETHYLENE WORK BENCH                                                          | 1400*600*850   | 1      |
| 14         | WORK BENCH                                                                       | 1700*600*850   | 1      |
| 15         | COUNTER TOP VEGETABLE SLICER FLOOR TYPE, 300KG/H                                 | 270*520*500    | 1      |
| 16         | PATATO PEELER MACHINE, 20KG/CYCLE                                                | 650*800*970    | 1      |
| 17         | VERTICAL TYPE REFRIGERATOR, SINGLE DOOR                                          | 700*810*2050   | 3      |
| 18         | MOBILE WORK TABLE WITH LOWER SHELF                                               | 1400*600*850   | 5      |
| 19         | WASTE TROLLEY                                                                    | 400*500        | 4      |
| 20         | FLOOR GRID, WITH COLLECTION POT, DISCHARGE FROM THE BOTTOM, INCLINED TO ONE SIDE | 2070*300       | 6      |
| 21         | POLYETHYLENE WORK BENCH                                                          | 700*600*850    | 1      |
| 22         | WORK BENCH                                                                       | 1650*600*850   | 1      |
| 23         | S/S MEAT MINCER MACHINE, 400KG/H                                                 | 780*320*380    | 1      |
| 24         | MEAT CHOPPING BLOCK,POLY.TOP                                                     | 600*600*850    | 1      |
| 25         | SINGLE SINK UNIT                                                                 | 1200*600*850   | 1      |
| 26         | DISH SCRAPPING TABLE WITH HOLE                                                   | 1600*700*850   | 1      |
| 27         | SPRAY UNIT WITH TAP                                                              |                | 2      |
| 28         | DISH WASHER INLET TABLE WITH DOUBLE SINK                                         | 1900*700*850   | 1      |
| 29         | DISH WASHING MACHINE, 1000PLATE/H                                                | 740*730*1580   | 1      |
| 30         | WALL TYPE HOOD W/O FILTER                                                        | 1000*970*500   | 1      |
| 31         | DISH WASHER OUTLET TABLE                                                         | 1500*700*850   | 1      |
| 32         | STORAGE SHELF, PERFORATED SHELVES                                                | 1400*600*1550  | 5      |
| 33         | TILTING BRATT PAN, ELC.OPERATED, 80 LT                                           | 800*900*850    | 3      |
| 34         | BOILING PAN, ELC.OPERATED, 100 LT                                                | 800*900*850    | 3      |
| 35         | COOKER, ELC.OPERATED, 4 PLATES WITH CUPBOARD                                     | 800*900*850    | 2      |
| 36         | FAT FRYER ELC.OPERATED W.CUPBOARD                                                | 800*900*850    | 2      |
| 37         | GRILL, ELC.OPERATED,RIBBED SURFACE WITH CUPBOARD                                 | 800*900*850    | 1      |
| 38         | GRILL, ELC.OPERATED, SMOOTH SURFACE WITH CUPBOARD                                | 800*900*850    | 1      |
| 39         | ISLAND TYPE HOOD WITH FILTERS                                                    | 3000*2300*500  | 2      |

| 40 | POT WASH SINK UNIT                                     | 1400*800*570/910  | 1   |
|----|--------------------------------------------------------|-------------------|-----|
| 41 | WORK BENCH                                             | 1900*600*850      | 5   |
| 42 | HAND WASH SINK UNIT                                    | 600*600*850       | 2   |
| 43 | CONVECTION OVEN,ELC.OPERATED FOR 10*1/1GN W.STAND      | 980*888*980/1630  | 1   |
| 44 | CONVECTION OVEN,ELC.OPERATED FOR 20*1/1GN W.STAND      | 1200*1105*1630    | 1   |
| 45 | WALL TYPE HOOD WITH FILTERS                            | 2420*1430*500     | 1   |
| 46 | TRAY TROLLEY                                           | 670*595*1650      | 2   |
| 47 | WORK TABLE WITH MARBLE TOP WITH 4 DRAWERS              | 2400*800*850      | 1   |
| 48 | FLOUR&SUGAR TROLLEY                                    | 500*650*700       | 3   |
| 49 | WALL SHELF                                             | 2400*300*30       | 1   |
| 50 | SPIRAL MIXER, DOUBLE SPEED, 50LT                       |                   | 1   |
| 51 | FOOD WARMER-SINGLE DOOR (BANQUET TROLLEY)              | 650*800*1600      | 1   |
| 52 | VASSEL UNIT                                            | 1200*700*850      | 2   |
| 53 | HOT SERVICE UNIT W.SERVICE SHELF AND TRAY SLIDE        | 1500*700*850/1300 | 2   |
| 54 | JUICE AND AYRAN DISPENSER                              |                   | 2   |
| 55 | FILTERED COFFE MACHINE, 16 LT                          |                   | 2   |
| 56 | TEA MACHINE, 23 LT                                     |                   | 2   |
| 57 | COLD WATER DISPENSER, 80 LT                            |                   | 3   |
| 58 | DIRTY TRAY COLLECTING TROLLEY                          | 475*600*1200      | 3   |
| 59 | COLD ROOM -2                                           | 2600*5000*2300    | 1   |
| 60 | DINING TABLE                                           | 120*100*73        | 100 |
| 61 | DINING CAHIR                                           |                   | 400 |
| 62 | LOCKER                                                 | 50*45*180         | 14  |
| 63 | TIMBER BENCH                                           | 150*40*43         | 4   |
| 64 | OFFICE DESK                                            | 70*140*73         | 1   |
| 65 | DESK CHAIR                                             |                   | 1   |
| 66 | SHELVING UNIT                                          | 40*52*56          | 1   |
| 67 | STACKABLE CHAIR                                        |                   | 7   |
| 68 | FILING CABINET-TYPE 2                                  | 40*50*150         | 1   |
| 69 | WASTE BASKET                                           |                   | 1   |
| 70 | COFFE TABLE                                            | 60*60*45          | 1   |
| 71 | COUNTERTOP W/SINK AND CUPBOARDS BELOW & ABOVE          | L:240             | 1   |
| 72 | TOILET ACCESSORIES                                     |                   | 1   |
|    | 6 PAPER TOWEL DISPENSERS, 2 TOILET BRUSHES AND HOLDERS | ,                 |     |
|    | 2 WALL MOUNTED FLEXIBLE HOSES AND SPRAYS (SHATTAF),    |                   |     |
|    | 2 WALL MOUNTED TOILET ROLL HOLDER, 2 SOAP DISPENSER    |                   |     |
| 73 | BREAK ROOM ACCESSORIES                                 |                   | 1   |
| L  | 10 CUPS, 10 GLASSES, 10 SPOONS, 1 KETTLE, 1 WASTE BIN  |                   | - 1 |
| 74 | REFRIGERATOR                                           | 110 LT            | 1   |

| A/C | AIR CONDITIONER                         | 23 UNITS |  |
|-----|-----------------------------------------|----------|--|
| Ö   | FIRE EXTINGUISTER(6 kg DRY POWDER TYPE) | 12 UNITS |  |
| E/F | EXHAUST FAN                             | 2 UNITS  |  |
| (£) | WATER HEATER                            | 2 UNITS  |  |
| (£) | WATER HEATER                            | 2 UNITS  |  |
| (E) | WATER HEATER                            | 1 UNIT   |  |
| EZ  | ELECTRONIC INSECT ZAPPER                | 4 UNITS  |  |
|     | AIR CURTAIN                             | 4 UNITS  |  |