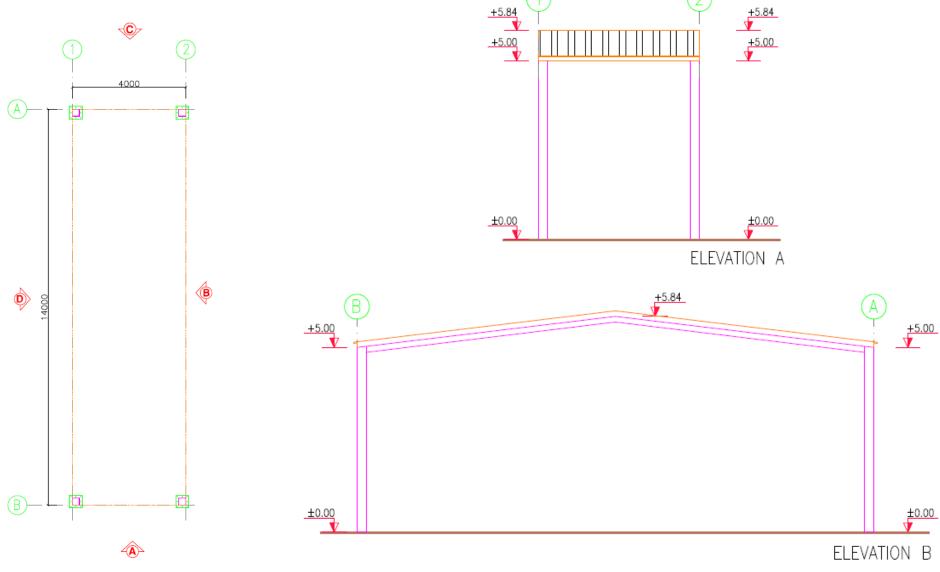

### 8 PERSON ACCOMODATION UNIT, 12 X 3M, AREA 36 m2 – Quantity 7

| CODE | DIMENSIONS (mm) | NAME          |
|------|-----------------|---------------|
| D1   | 900/2030        | EXTERNAL DOOR |
| W1   | 935/1000        | LARGE WINDOW  |