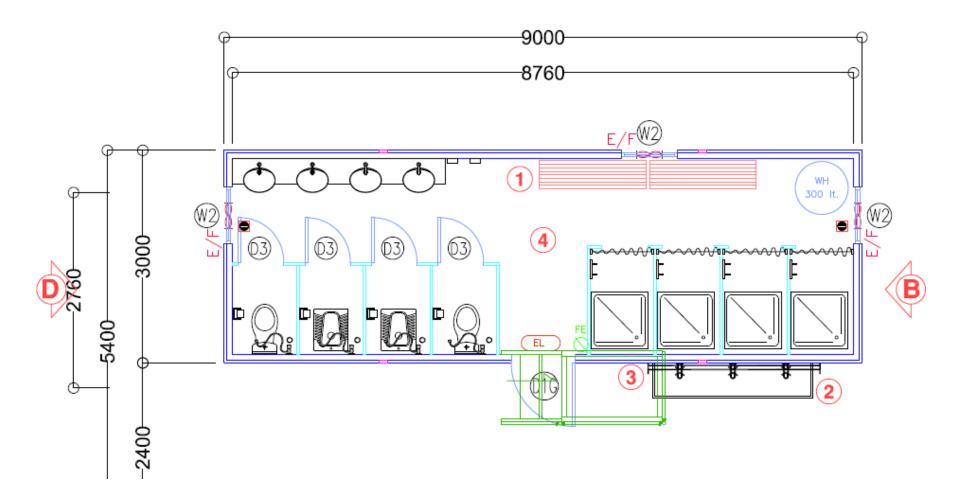

### WET MESS, AREA = 504 m2 - Quantity 6

| LIST OF FURNITURE |                           |               |          |  |
|-------------------|---------------------------|---------------|----------|--|
| ITEM              | NAME                      | DIMENSIONS    | UNIT     |  |
| 1                 | LOUNGE TABLE              | R:90          | 12 UNITS |  |
| 2                 | LOUNGE CHAIR              |               | 48 UNITS |  |
| 3                 | L BAR COUNTER             | L1:590,L2:300 | 1 UNIT   |  |
| 4                 | BAR CHAIR                 |               | 8 UNITS  |  |
| 5                 | COUNTER TOP W/SINK AND    | L:200         | 1 UNIT   |  |
|                   | CUPBOARD BELOW&ABOVE      |               |          |  |
| 6                 | OFFICE DESK               | 70X140X73     | 1 UNIT   |  |
| 7                 | SHELVING UNIT             | 40X52X65      | 1 UNIT   |  |
| 8                 | DESK CHAIR                |               | 1 UNIT   |  |
| 9                 | WASTE PAPER BASKET        |               | 1 UNIT   |  |
| 10                | STACKABLE CHAIR           |               | 2 UNITS  |  |
| 11                | STORAGE SHELF-TYPE 5      | 183X53X183    | 4 UNITS  |  |
| 12                | DARTBOARD W DART MAT      |               | 4 UNITS  |  |
| 13                | BILLARD TABLE             | 135X240       | 4 UNITS  |  |
| 14                | FOOTBALL TABLE            | 61X121X80     | 4 UNITS  |  |
| 15                | CENTER TABLE              | 60X100X50     | 2 UNITS  |  |
| 16                | 3 SEATER SOFA             | 216X81X82     | 4 UNITS  |  |
| 17                | L SEATER SOFA             | 175X175X82    | 3 UNITS  |  |
| 18                | COFFE TABLE               | 60X60X45      | 3 UNITS  |  |
| 19                | 51"LCD TV W/ STAND& DVD   | 51"           | 1 UNIT   |  |
|                   | PLAYER                    |               |          |  |
| 20                | FILING CABINET-TYPE 2     | 40X40X150     | 1 UNIT   |  |
| 21                | REFRIGERATOR              | 110lt         | 1 UNIT   |  |
|                   |                           |               |          |  |
| A/C-1             | 12000 BTU AIR CONDITIONER |               | 4 UNITS  |  |
| A/C-2             | 18000 BTU AIR CONDITIONER |               | 12 UNITS |  |

| ) | A/C-1   | 12000 BTU AIR CONDITIONER               | 4 UNITS  |
|---|---------|-----------------------------------------|----------|
|   | A/C-2   | 18000 BTU AIR CONDITIONER               | 12 UNITS |
|   | A/C-3   | 24000 BTU AIR CONDITIONER               | -        |
|   | EXIT    | EXIT LIGHT                              | 6 UNITS  |
|   |         | EMERGENCY LIGHT(60 MIN.BATTERY BACKUP)  | 8 UNITS  |
|   | F.Q     | FIRE EXTINGUISTER(5 kg DRY POWDER TYPE) | 5 UNITS  |
|   | ¥.      | EXHAUST FAN                             | -        |
|   | (N) (N) | WATER HEATER (30 lt.)                   | 1 UNIT   |
|   | BZ)     | ELECTRONIC INSECT ZAPPER                | 6 UNITS  |
| I |         | AIR CURTAIN                             | 4 UNITS  |
|   |         |                                         |          |