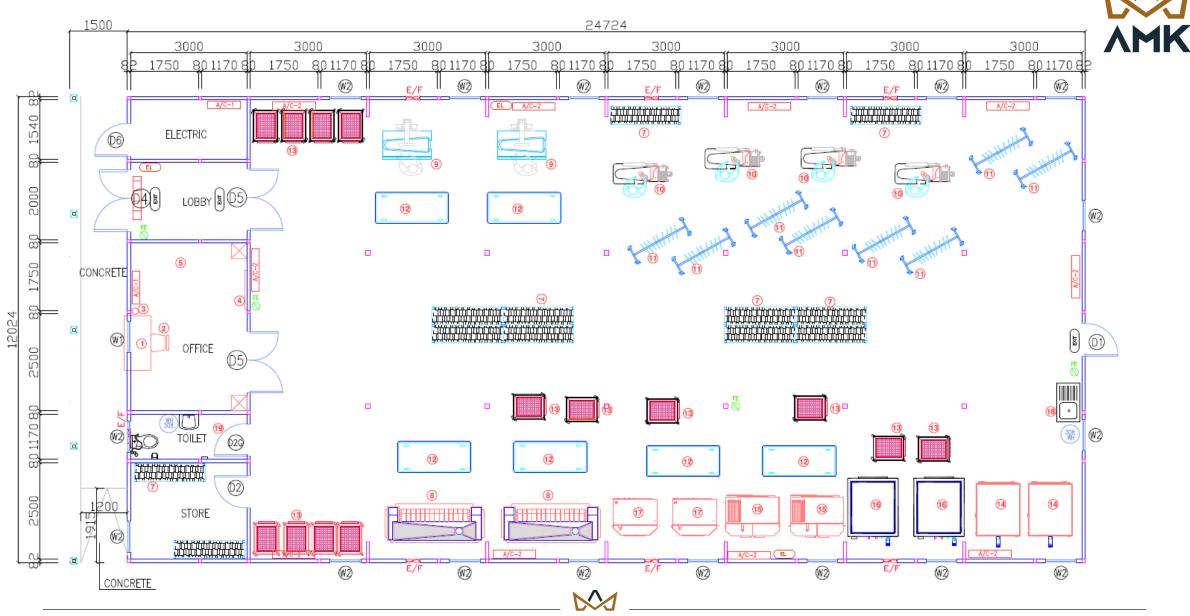

### 800 PERSON MESS / KITCHEN, AREA = 1,194 m2 - Quantity 1

### **800 PERSON MESS / KITCHEN, AMENITIES**

| POS<br>NR. | DESCRIPTION                                                                      | DIMENSION      | QUANT, |
|------------|----------------------------------------------------------------------------------|----------------|--------|
| 1          | DISMOUNTABLE STORAGE SHELF                                                       | 1830*530*1600  | 5      |
| 2          | POT-PLATFORM TROLLEY                                                             | 960*550*910    | 2      |
| 3          | COLD ROOM-1                                                                      | 5810*2830*2300 | 1      |
| 4          | DISMOUNTABLE COLD ROOM STORAGE SHELF                                             | 1700*460*1600  | 14     |
| 5          | FLOOR GRID WITH COLLECTING POT                                                   | 300*300        | 3      |
| 6          | DEEPFREEZE COLD ROOM                                                             | 5770*2805*2300 | 1      |
| 7          | MEAT HANGING SYSTEM                                                              | 1900*600*1550  | 1      |
| 8          | VEGETABLE WASH TABLE                                                             | 1200*600*850   | 1      |
| 9          | VEGETABLE FILTRATION TABLE                                                       | 1200*600*850   | 1      |
| 10         | WORK BENCH                                                                       | 1200*600*850   | 1      |
| 11         | POLYEMIDE WORK BENCH WITH DRAWERS W/O LOWER SHELF                                | 1900*600*850   | 3      |
| 12         | KNIFE STERILIZATOR, 10 KNIVES                                                    | 550*130*620    | 2      |
| 13         | POLYETHYLENE WORK BENCH                                                          | 1400*600*850   | 1      |
| 14         | WORK BENCH                                                                       | 1700*600*850   | 1      |
| 15         | COUNTER TOP VEGETABLE SLICER FLOOR TYPE, 300KG/H                                 | 270*520*500    | 1      |
| 16         | PATATO PEELER MACHINE, 20KG/CYCLE                                                | 650*800*970    | 1      |
| 17         | VERTICAL TYPE REFRIGERATOR, SINGLE DOOR                                          | 700*810*2050   | 3      |
| 18         | MOBILE WORK TABLE WITH LOWER SHELF                                               | 1400*600*850   | 5      |
| 19         | WASTE TROLLEY                                                                    | 400*500        | 4      |
| 20         | FLOOR GRID, WITH COLLECTION POT, DISCHARGE FROM THE BOTTOM, INCLINED TO ONE SIDE | 2070*300       | 6      |
| 21         | POLYETHYLENE WORK BENCH                                                          | 700*600*850    | 1      |
| 22         | WORK BENCH                                                                       | 1650*600*850   | 1      |
| 23         | S/S MEAT MINCER MACHINE, 400KG/H                                                 | 780*320*380    | 1      |
| 24         | MEAT CHOPPING BLOCK,POLY.TOP                                                     | 600*600*850    | 1      |
| 25         | SINGLE SINK UNIT                                                                 | 1200*600*850   | 1      |
| 26         | DISH SCRAPPING TABLE WITH HOLE                                                   | 1600*700*850   | 1      |
| 27         | SPRAY UNIT WITH TAP                                                              |                | 2      |
| 28         | DISH WASHER INLET TABLE WITH DOUBLE SINK                                         | 1900*700*850   | 1      |
| 29         | DISH WASHING MACHINE, 1000PLATE/H                                                | 740*730*1580   | 1      |
| 30         | WALL TYPE HOOD W/O FILTER                                                        | 1000*970*500   | 1      |
| 31         | DISH WASHER OUTLET TABLE                                                         | 1500*700*850   | 1      |
| 32         | STORAGE SHELF, PERFORATED SHELVES                                                | 1400*600*1550  | 5      |
| 33         | TILTING BRATT PAN, ELC.OPERATED, 80 LT                                           | 800*900*850    | 3      |
| 34         | BOILING PAN, ELC.OPERATED, 100 LT                                                | 800*900*850    | 3      |
| 35         | COOKER, ELC.OPERATED, 4 PLATES WITH CUPBOARD                                     | 800*900*850    | 2      |
| 36         | FAT FRYER ELC.OPERATED W.CUPBOARD                                                | 800*900*850    | 2      |
| 37         | GRILL, ELC.OPERATED,RIBBED SURFACE WITH CUPBOARD                                 | 800*900*850    | 1      |
| 38         | GRILL, ELC.OPERATED, SMOOTH SURFACE WITH CUPBOARD                                | 800*900*850    | 1      |
| 39         | ISLAND TYPE HOOD WITH FILTERS                                                    | 3000*2300*500  | 2      |

| 40 | POT WASH SINK UNIT                                     | 1400*800*570/910  | 1   |
|----|--------------------------------------------------------|-------------------|-----|
| 41 | WORK BENCH                                             | 1900*600*850      | 5   |
| 42 | HAND WASH SINK UNIT                                    | 600*600*850       | 2   |
| 43 | CONVECTION OVEN,ELC.OPERATED FOR 10*1/1GN W.STAND      | 980*888*980/1630  | 1   |
| 44 | CONVECTION OVEN,ELC.OPERATED FOR 20*1/1GN W.STAND      | 1200*1105*1630    | 1   |
| 45 | WALL TYPE HOOD WITH FILTERS                            | 2420*1430*500     | 1   |
| 46 | TRAY TROLLEY                                           | 670*595*1650      | 2   |
| 47 | WORK TABLE WITH MARBLE TOP WITH 4 DRAWERS              | 2400*800*850      | 1   |
| 48 | FLOUR&SUGAR TROLLEY                                    | 500*650*700       | 3   |
| 49 | WALL SHELF                                             | 2400*300*30       | 1   |
| 50 | SPIRAL MIXER, DOUBLE SPEED, 50LT                       |                   | 1   |
| 51 | FOOD WARMER-SINGLE DOOR (BANQUET TROLLEY)              | 650*800*1600      | 1   |
| 52 | VASSEL UNIT                                            | 1200*700*850      | 2   |
| 53 | HOT SERVICE UNIT W.SERVICE SHELF AND TRAY SLIDE        | 1500*700*850/1300 | 2   |
| 54 | JUICE AND AYRAN DISPENSER                              |                   | 2   |
| 55 | FILTERED COFFE MACHINE, 16 LT                          |                   | 2   |
| 56 | TEA MACHINE, 23 LT                                     |                   | 2   |
| 57 | COLD WATER DISPENSER, 80 LT                            |                   | 3   |
| 58 | DIRTY TRAY COLLECTING TROLLEY                          | 475*600*1200      | 3   |
| 59 | COLD ROOM -2                                           | 2600*5000*2300    | 1   |
| 60 | DINING TABLE                                           | 120*100*73        | 100 |
| 61 | DINING CAHIR                                           |                   | 400 |
| 62 | LOCKER                                                 | 50*45*180         | 14  |
| 63 | TIMBER BENCH                                           | 150*40*43         | 4   |
| 64 | OFFICE DESK                                            | 70*140*73         | 1   |
| 65 | DESK CHAIR                                             |                   | 1   |
| 66 | SHELVING UNIT                                          | 40*52*56          | 1   |
| 67 | STACKABLE CHAIR                                        |                   | 7   |
| 68 | FILING CABINET-TYPE 2                                  | 40*50*150         | 1   |
| 69 | WASTE BASKET                                           |                   | 1   |
| 70 | COFFE TABLE                                            | 60*60*45          | 1   |
| 71 | COUNTERTOP W/SINK AND CUPBOARDS BELOW & ABOVE          | L:240             | 1   |
| 72 | TOILET ACCESSORIES                                     |                   | 1   |
|    | 6 PAPER TOWEL DISPENSERS, 2 TOILET BRUSHES AND HOLDERS | ,                 |     |
|    | 2 WALL MOUNTED FLEXIBLE HOSES AND SPRAYS (SHATTAF),    |                   |     |
|    | 2 WALL MOUNTED TOILET ROLL HOLDER, 2 SOAP DISPENSER    |                   |     |
| 73 | BREAK ROOM ACCESSORIES                                 |                   | 1   |
| L  | 10 CUPS, 10 GLASSES, 10 SPOONS, 1 KETTLE, 1 WASTE BIN  |                   | - 1 |
| 74 | REFRIGERATOR                                           | 110 LT            | 1   |

| A/C | AIR CONDITIONER                         | 23 UNITS |  |
|-----|-----------------------------------------|----------|--|
| Ö   | FIRE EXTINGUISTER(6 kg DRY POWDER TYPE) | 12 UNITS |  |
| E/F | EXHAUST FAN                             | 2 UNITS  |  |
| (£) | WATER HEATER                            | 2 UNITS  |  |
| (£) | WATER HEATER                            | 2 UNITS  |  |
| (E) | WATER HEATER                            | 1 UNIT   |  |
| EZ  | ELECTRONIC INSECT ZAPPER                | 4 UNITS  |  |
|     | AIR CURTAIN                             | 4 UNITS  |  |