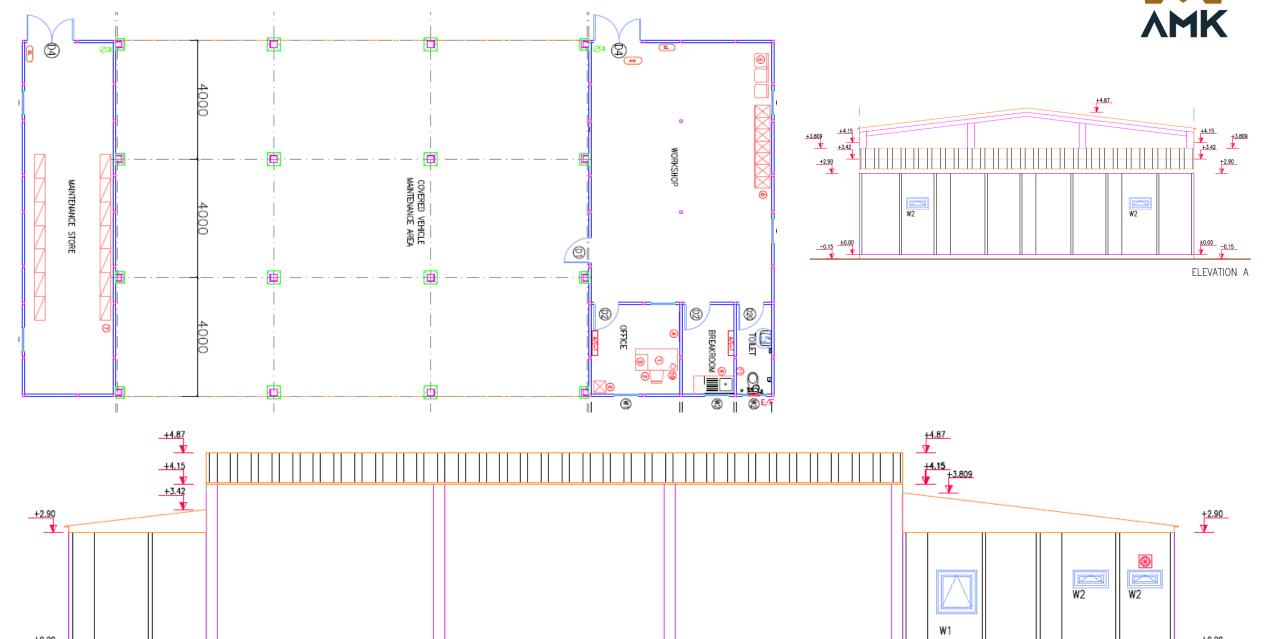

---------|---------|
| A/C-2    | 18000 BTU AIR CONDITIONER               | -       |
| A/C-3    | 24000 BTU AIR CONDITIONER               |         |
| EXIT     | EXIT LIGHT                              | -       |
| E.       | EMERGENCY LIGHT(60 MIN,BATTERY BACKUP)  | 1 UNIT  |
| 5        | FIRE EXTINGUISTER(5 kg DRY POWDER TYPE) | 1 UNIT  |
| E/F      | EXHAUST FAN                             | 2 UNITS |
| WH SO I. | WATER HEATER VERTICAL TYPE(30 lt.)      | 1 UNIT  |
| MH 80 F  | WATER HEATER HORIZANTAL TYPE (50 lt.)   | 1 UNIT  |
| EUZ      | ELECTRONIC INSECT ZAPPER                | -       |
|          | AIR CURTAIN                             | -       |



### **TESTING LABORATORY, AREA = 36 m2 - Quantity 2**









### **MAINTENANCE BLDG TYPE C, AREA = 305 m2 – Quantity 5**





### MAINTENANCE BLDG TYPE B, AREA = 209 m2 - Quantity 1





### PRAYER SHELTER – AREA = 60 m2 – Quantity 11





### **BUS SHELTER, AREA = 56 m2 - Quantity 2**









# APPENDIX B GENERAL SPECIFICATIONS 1100 PERSON MANCAMP

### 1100 PERSON MAN CAMP

#### **GENERAL SPECIFCATIONS**

DORÇE Containers are demountable and are designed to allow an easy dismantling and erection for several times.

All architectural and structural designs are done by our technical personnel. Galvanized coated bolts and nuts are used for the connections.

### MATERIALS CONFIRMITY WITH THE INTERNATIONAL STANDARDS:

#### Structural steel

DIN EN 10025/S235JR/St 37

#### **Galvanize** coating

DIN EN 10327/DX51 D+Z

#### **Bolts and nuts**

DIN EN ISO 8673, DIN EN ISO 4032, DIN EN ISO 4017, DIN 933, DIN 934

####