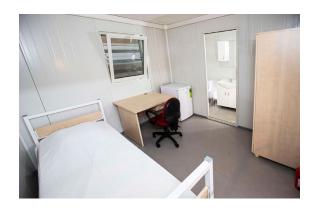

# 2-PERSON ACCOMMODATION MODULE

Dimensions: 3.0 x 9.0 m

Pictures of an actual unit built-out as an example

- Demountable, quick and easy assembly.
   Manufactured in conformity with the international standards.
- Steel Columns and Frame profiles. Rockwool insulated sandwich panel walling. Each unit contains:
  - 2 x Single Bed (98x208cm) with mattress and bed linens
  - 2 x Laminated Lockable Wardrobe (80x58x180cm)
  - 2 x Laminated Writing Desk (100x75x74cm)
  - 2 x Chair
  - 2 x Laminated Wall Mounted Shelf (60x30cm)
  - 2 x 12000 BTU Air Conditioner 2 x Water Heater, 50li
  - 2 x Exhaust Fan
  - 2 x Fire Extinguisher
  - All electrical, plumbing, and sanitary fittings.

### 2 PERSON ACCOMODATION UNIT, 3m X 9M, AREA 27 m2 – Quantity 529

- 2 x Single Bed (98 x 208 cm) with mattress and bed linens
- 2 x Laminated Lockable Wardrobe (80 x 58 x 180 cm)
- 2 x Laminated Writing Desk (100 x 75 x 74cm)
- 2 x Chair
- 2 x Laminated Wall Mounted Shelf (60 x 30 cm)
- 2 x 12000 BTU Air Conditionner
- 2 x Water Heater, 50 liters
- 2 x Exhaust Fan
- 2 x Fire Extinguisher All electrical, plumbing, and sanitary fittings.