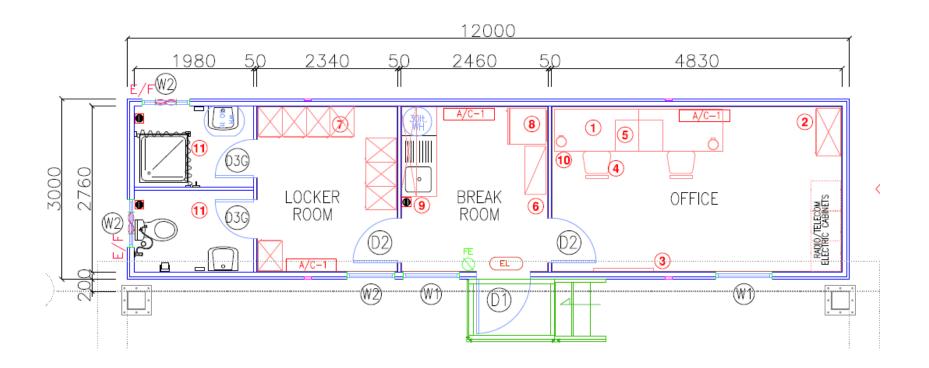

ET ROLL HOLDERS 4 SOAP DISPENSERS |            |        |

| A/C-1  | 12000 BTU AIR CONDITIONER               |         |
|--------|-----------------------------------------|---------|
| A/C-2  | 18000 BTU AIR CONDITIONER               | -       |
| A/C-3  | 24000 BTU AIR CONDITIONER               | -       |
| EXIT   | EXIT LIGHT                              | -       |
| EL     | EMERGENCY LIGHT(60 MIN.BATTERY BACKUP)  | 1 UNIT  |
| #⊘     | FIRE EXTINGUISTER(2 kg DRY POWDER TYPE) | 1 UNIT  |
| E/F    | EXHAUST FAN                             | 3 UNITS |
| 1000 H | WATER HEATER (300 lt.)                  | 1 UNIT  |
| ΘZ     | ELECTRONIC INSECT ZAPPER                | -       |
|        | AIR CURTAIN                             | -       |

### FIRE STATION, AREA = 36 m2 - Quantity 4





| LIST OF FURNITURE |                                                                                                                                                                                                                   |            |         |
|-------------------|-------------------------------------------------------------------------------------------------------------------------------------------------------------------------------------------------------------------|------------|---------|
| ITEM              | NAME                                                                                                                                                                                                              | DIMENSIONS | UNIT    |
| 1                 | OFFIC