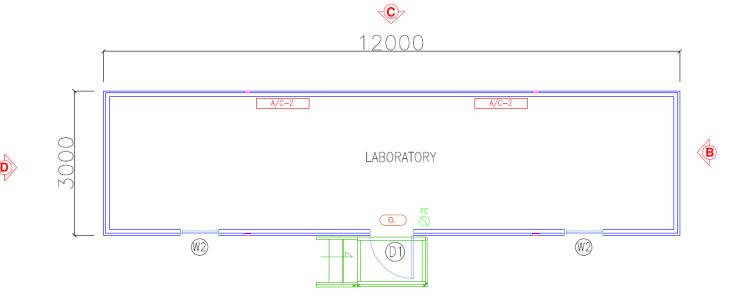

| 3 UNITS |
|----------|-----------------------------------------|---------|
| A/C-2    | 18000 BTU AIR CONDITIONER               | -       |
| A/C-3    | 24000 BTU AIR CONDITIONER               |         |
| EXIT     | EXIT LIGHT                              | -       |
| E.       | EMERGENCY LIGHT(60 MIN,BATTERY BACKUP)  | 1 UNIT  |
| 5        | FIRE EXTINGUISTER(5 kg DRY POWDER TYPE) | 1 UNIT  |
| E/F      | EXHAUST FAN                             | 2 UNITS |
| WH SO I. | WATER HEATER VERTICAL TYPE(30 lt.)      | 1 UNIT  |
| MH 80 F  | WATER HEATER HORIZANTAL TYPE (50 lt.)   | 1 UNIT  |
| EUZ      | ELECTRONIC INSECT ZAPPER                | -       |
|          | AIR CURTAIN                             | -       |



### **TESTING LABORATORY, AREA = 36 m2 - Quantity 2**









### **MAINTENANCE BLDG TYPE C, AREA = 305 m2 – Quantity 5**





### MAINTENANCE BLDG TYPE B, AREA = 209 m2 - Quantity 1





### PRAYER SHELTER – AREA = 60 m2 – Quantity 11





### **BUS SHELTER, AREA = 56 m2 - Quantity 2**









# APPENDIX B GENERAL SPECIFICATIONS 1100 PERSON MANCAMP

### 1100 PERSON MAN CAMP

#### **GENERAL SPECIFCATIONS**

DORÇE Containers are demountable and are designed to allow an easy dismantling and erection for several times.

All architectural and structural designs are done by our technical personnel. Galvanized coated bolts and nuts are used for the connections.

### MATERIALS CONFIRMITY WITH THE INTERNATIONAL STANDARDS:

#### Structural steel

DIN EN 10025/S235JR/St 37

#### **Galvanize** coating

DIN EN 10327/DX51 D+Z

#### **Bolts and nuts**

DIN