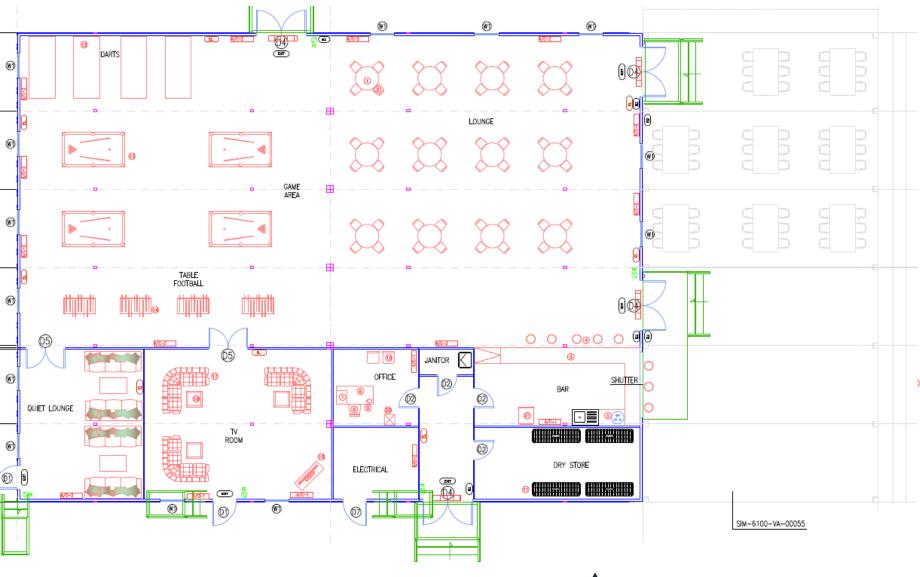

### WET MESS, AREA = 504 m2 - Quantity 6

| LIST OF FURNITURE |                           |               |          |  |
|-------------------|---------------------------|---------------|----------|--|
| ITEM              | NAME                      | DIMENSIONS    | UNIT     |  |
| 1                 | LOUNGE TABLE              | R:90          | 12 UNITS |  |
| 2                 | LOUNGE CHAIR              |               | 48 UNITS |  |
| 3                 | L BAR COUNTER             | L1:590,L2:300 | 1 UNIT   |  |
| 4                 | BAR CHAIR                 |               | 8 UNITS  |  |
| 5                 | COUNTER TOP W/SINK AND    | L:200         | 1 UNIT   |  |
|                   | CUPBOARD BELOW&ABOVE      |               |          |  |
| 6                 | OFFICE DESK               | 70X140X73     | 1 UNIT   |  |
| 7                 | SHELVING UNIT             | 40X52X65      | 1 UNIT   |  |
| 8                 | DESK CHAIR                |               | 1 UNIT   |  |
| 9                 | WASTE PAPER BASKET        |               | 1 UNIT   |  |
| 10                | STACKABLE CHAIR           |               | 2 UNITS  |  |
| 11                | STORAGE SHELF-TYPE 5      | 183X53X183    | 4 UNITS  |  |
| 12                | DARTBOARD W DART MAT      |               | 4 UNITS  |  |
| 13                | BILLARD TABLE             | 135X240       | 4 UNITS  |  |
| 14                | FOOTBALL TABLE            | 61X121X80     | 4 UNITS  |  |
| 15                | CENTER TABLE              | 60X100X50     | 2 UNITS  |  |
| 16                | 3 SEATER SOFA             | 216X81X82     | 4 UNITS  |  |
| 17                | L SEATER SOFA             | 175X175X82    | 3 UNITS  |  |
| 18                | COFFE TABLE               | 60X60X45      | 3 UNITS  |  |
| 19                | 51"LCD TV W/ STAND& DVD   | 51"           | 1 UNIT   |  |
|                   | PLAYER                    |               |          |  |
| 20                | FILING CABINET-TYPE 2     | 40X40X150     | 1 UNIT   |  |
| 21                | REFRIGERATOR              | 110lt         | 1 UNIT   |  |
|                   |                           |               |          |  |
| A/C-1             | 12000 BTU AIR CONDITIONER |               | 4 UNITS  |  |
| A/C-2             | 18000 BTU AIR CONDITIONER |               | 12 UNITS |  |

| ) | A/C-1   | 12000 BTU AIR CONDITIONER               | 4 UNITS  |
|---|---------|-----------------------------------------|----------|
|   | A/C-2   | 18000 BTU AIR CONDITIONER               | 12 UNITS |
|   | A/C-3   | 24000 BTU AIR CONDITIONER               | -        |
|   | EXIT    | EXIT LIGHT                              | 6 UNITS  |
|   |         | EMERGENCY LIGHT(60 MIN.BATTERY BACKUP)  | 8 UNITS  |
|   | F.Q     | FIRE EXTINGUISTER(5 kg DRY POWDER TYPE) | 5 UNITS  |
|   | ¥.      | EXHAUST FAN                             | -        |
|   | (N) (N) | WATER HEATER (30 lt.)                   | 1 UNIT   |
|   | BZ)     | ELECTRONIC INSECT ZAPPER                | 6 UNITS  |
| I |         | AIR CURTAIN                             | 4 UNITS  |
|   |         |                                         |          |

### BARBEQUE CANOPY OUTSIDE WET MESS, AREA = 162 M2 - Quantity 4