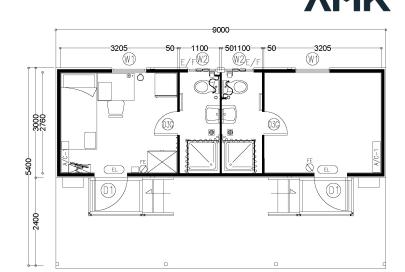

### 8 PERSON ACCOMODATION UNIT, 12 X 3M, AREA 36 m2 – Quantity 7

| CODE | DIMENSIONS (mm) | NAME          |
|------|-----------------|---------------|
| D1   | 900/2030        | EXTERNAL DOOR |
| W1   | 935/1000        | LARGE WINDOW  |

| LIST OF FURNITURE |                          |            |         |  |
|-------------------|--------------------------|------------|---------|--|
| ITEM              | NAME                     | DIMENSIONS | UNIT    |  |
| 1                 | BUNK BED W/2 MATTRESS &  | 98X208     | 4 UNITS |  |
|                   | MOSQUITO NET OVER        |            |         |  |
| 2                 | LAMNATED&LOCKABLE        | 80X60X180  | 8 UNITS |  |
|                   | WARDROBE W/3 DRAWER UNIT |            |         |  |
| 3                 | LAMINATED WALL MOUNTED   | 60X15      | 8 UNITS |  |
|                   | SHELF                    |            |         |  |
| 4                 | COAT HOOK RACK W/2 HOOKS |            | 4 UNITS |  |
| 5                 | METAL WASTE PAPER BASKET | 5LT        | 2 UNITS |  |
| 6                 | FIRST AID KIT            |            | 2 UNITS |  |
| 7                 | SOFT BACK (INCLUDING 2   |            | SETS    |  |
|                   | PILLOWS,2 PILLOWCASES,   |            |         |  |
|                   | 2 BLANKETS,2 BEDSHEETS,  |            |         |  |
|                   | 2 FITTED BEDSHEETS,      |            |         |  |
|                   | 1MATRESS COVER,2 HAND    |            |         |  |
|                   | TOWELS,2 BATH TOWELS,    |            |         |  |

| A/C-1 | 12000 BTU AIR CONDITIONER               | -       |
|-------|-----------------------------------------|---------|
| A/C-2 | 18000 BTU AIR CONDITIONER               | 2 UNITS |
| A/0-3 | 24000 BTU AIR CONDITIONER               | -       |
| EXIT  | EXIT LIGHT                              |         |
| ■     | EMERGENCY LIGHT(60 MIN.BATTERY BACKUP)  | 2 UNITS |
| 5     | FIRE EXTINGUISTER(2 kg DRY POWDER TYPE) | 2 UNITS |
| E/F   | EXHAUST FAN                             | -       |
| O T.  | WATER HEATER (50 lt.)                   | -       |
| (EZ)  | ELECTRONIC INSECT ZAPPER                | -       |
|       | AIR CURTAIN                             |         |