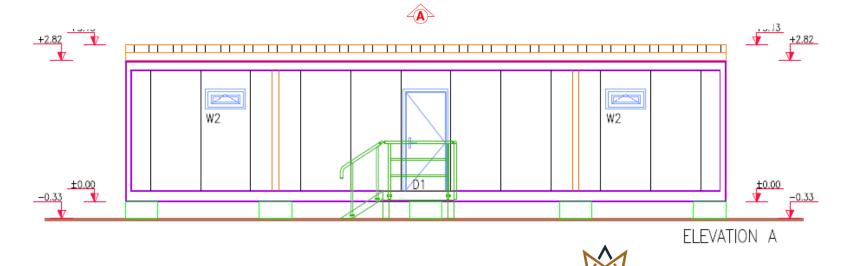

### 8 PERSON ACCOMODATION UNIT, 12 X 3M, AREA 36 m2 – Quantity 7

| CODE | DIMENSIONS (mm) | NAME          |
|------|-----------------|---------------|
| D1   | 900/2030        | EXTERNAL DOOR |
| W1   | 935/1000        | LARGE WINDOW  |