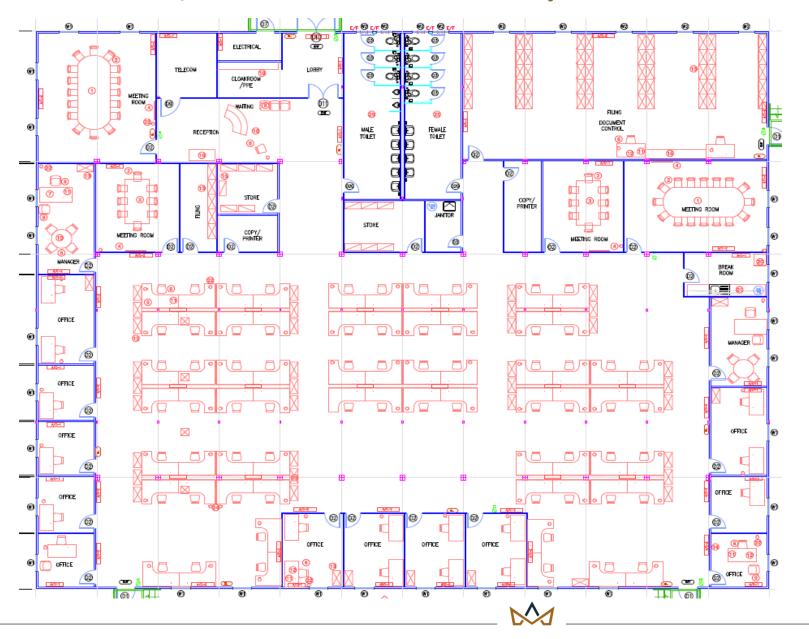

Following is a general list of all accommodations and buildings included in this offering:

- (529) 2-Person Accommodation Units (Private On-Suite Rooms)
- (7) 8 Person Accommodation Units
- (1) 800 Person Mess / Kitchen & (1) 200 Person Mess / Kitchen
- (6) Wet Mess Centers
- (4) BBQ Canopy Areas (outside wet mess centers)
- (6) Recreation / Gymnasium Centers
- (2) Laundry Facilities
- (12) Admin / Security / Induction Buildings, (12) Guard Houses
- (19) 30 Person Offices, (2) 60 Person Offices & (7) 90 Person Offices
- (3) Medical Centers. (1) Clinic & (4) First Aid Centers
- (33) General Ablution Blocks, (21) Male Ablution Blocks & (7) Female Ablution Blocks
- (5) 305 m2 Maintenance Bldg. & (1) 209 m2 maintenance Bldg.
- (4) Fire Stations
- (2) Testing Labs
- (11) Prayer Shelters & (2) Bus Shelters (3) Vehicle Canopies