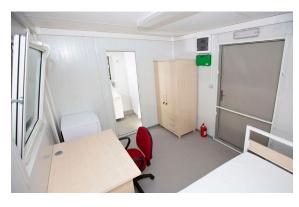

# 2-PERSON ACCOMMODATION MODULE

Dimensions: 3.0 x 9.0 m

Pictures of an actual unit built-out as an example

- Demountable, quick and easy assembly.
   Manufactured in conformity with the international standards.
- Steel Columns and Frame profiles. Rockwool insulated sandwich panel walling. Each unit contains:
  - 2 x Single Bed (98x208cm) with mattress and bed linens
  - 2 x Laminated Lockable Wardrobe (80x58x180cm)
  - 2 x Laminated Writing Desk (100x75x74cm)
  - 2 x Chair
  - 2 x Laminated Wall Mounted Shelf (60x30cm)
  - 2 x 12000 BTU Air Conditioner 2 x Water Heater, 50li
  - 2 x Exhaust Fan
  - 2 x Fire Extinguisher
  - All electrical, plumbing, and sanitary fittings.

### 2 PERSON ACCOMODATION UNIT, 3m X 9M, AREA 27 m2 – Quantity 529

- 2 x Single Bed (98 x 208 cm) with mattress and bed linens
- 2 x Laminated Lockable Wardrobe (80 x 58 x 180 cm)
- 2 x Laminated Writing Desk (100 x 75 x 74cm)
- 2 x Chair
- 2 x Laminated Wall Mounted Shelf (60 x 30 cm)
- 2 x 12000 BTU Air Conditionner
- 2 x Water Heater, 50 liters
- 2 x Exhaust Fan
- 2 x Fire Extinguisher All electrical, plumbing, and sanitary fittings.