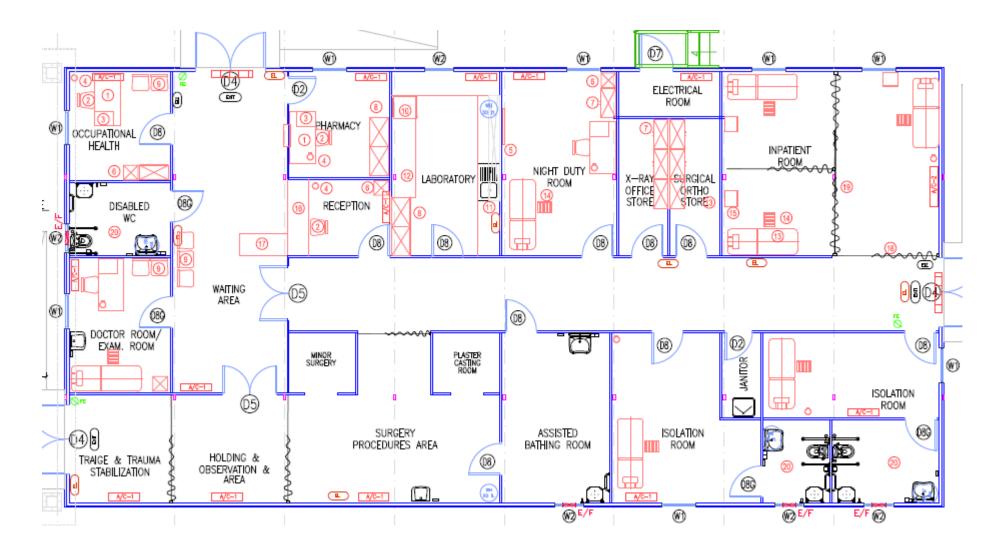

Following is a general list of all accommodations and buildings included in this offering:

- (529) 2-Person Accommodation Units (Private On-Suite Rooms)
- (7) 8 Person Accommodation Units
- (1) 800 Person Mess / Kitchen & (1) 200 Person Mess / Kitchen
- (6) Wet Mess Centers
- (4) BBQ Canopy Areas (outside wet mess centers)
- (6) Recreation / Gymnasium Centers
- (2) Laundry Facilities
- (12) Admin / Security / Induction Buildings, (12) Guard Houses
- (19) 30 Person Offices, (2) 60 Person Offices & (7) 90 Person Offices
- (3) Medical Centers. (1) Clinic & (4) First Aid Centers
- (33) General Ablution Blocks, (21) Male Ablution Blocks & (7) Female Ablution Blocks
- (5) 305 m2 Maintenance Bldg. & (1) 209 m2 maintenance Bldg.
- (4) Fire Stations
- (2) Testing Labs
- (11) Prayer Shelters & (2) Bus Shelters (3) Vehicle Canopies