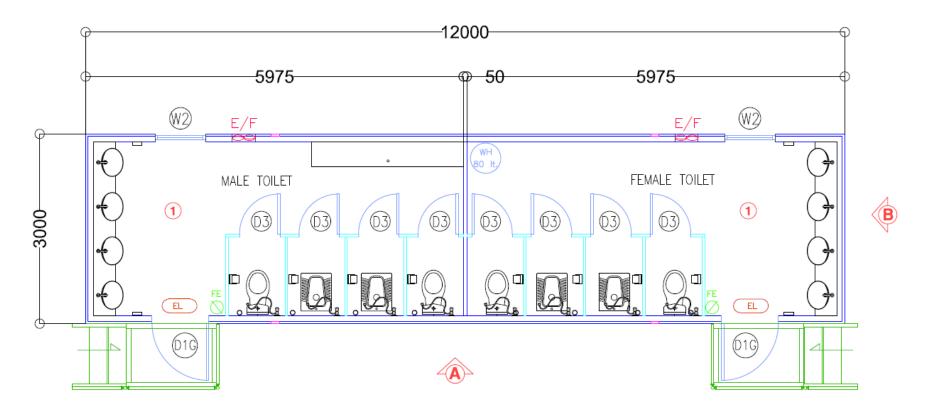

Following is a general list of all accommodations and buildings included in this offering:

- (529) 2-Person Accommodation Units (Private On-Suite Rooms)
- (7) 8 Person Accommodation Units
- (1) 800 Person Mess / Kitchen & (1) 200 Person Mess / Kitchen
- (6) Wet Mess Centers
- (4) BBQ Canopy Areas (outside wet mess centers)
- (6) Recreation / Gymnasium Centers
- (2) Laundry Facilities
- (12) Admin / Security / Induction Buildings, (12) Guard Houses
- (19) 30 Person Offices, (2) 60 Person Offices & (7) 90 Person Offices
- (3) Medical Centers. (1) Clinic & (4) First Aid Centers
- (33) General Ablution Blocks, (21) Male Ablution Blocks & (7) Female Ablution Blocks
- (5) 305 m2 Maintenance Bldg. & (1) 209 m2 maintenance Bldg.
- (4) Fire Stations
- (2) Testing Labs
- (11) Prayer Shelters & (2) Bus Shelters (3) Vehicle Canopies