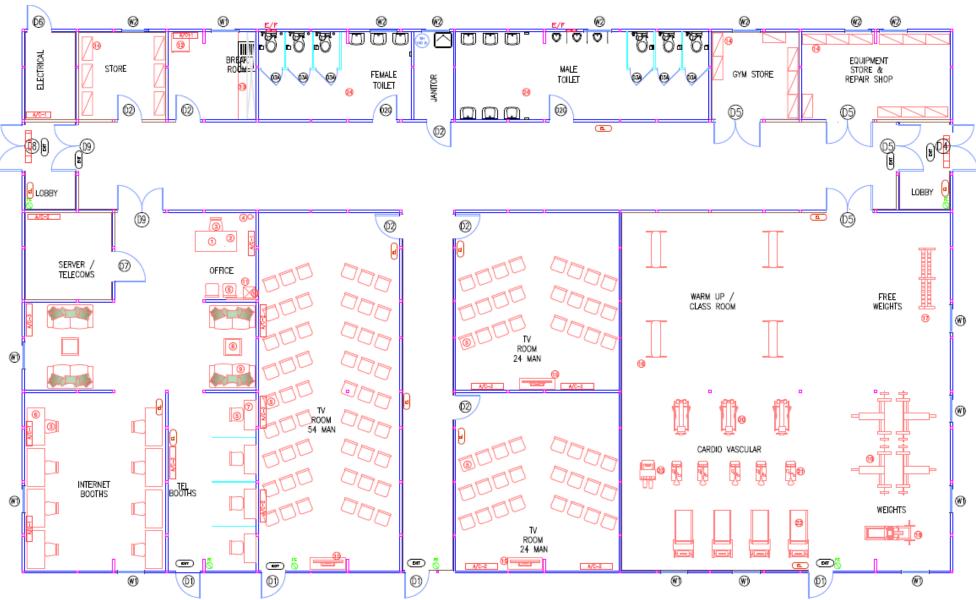

| 18000 BTU AIR CONDITIONER               | 12 UNITS |
|   | A/C-3   | 24000 BTU AIR CONDITIONER               | -        |
|   | EXIT    | EXIT LIGHT                              | 6 UNITS  |
|   |         | EMERGENCY LIGHT(60 MIN.BATTERY BACKUP)  | 8 UNITS  |
|   | F.Q     | FIRE EXTINGUISTER(5 kg DRY POWDER TYPE) | 5 UNITS  |
|   | ¥.      | EXHAUST FAN                             | -        |
|   | (N) (N) | WATER HEATER (30 lt.)                   | 1 UNIT   |
|   | BZ)     | ELECTRONIC INSECT ZAPPER                | 6 UNITS  |
| I |         | AIR CURTAIN                             | 4 UNITS  |
|   |         |                                         |          |

### BARBEQUE CANOPY OUTSIDE WET MESS, AREA = 162 M2 - Quantity 4







### RECREATION/GYM, AREA = 688 m2 - Quantity 6



| 1         OFFICE DESK         70x140x73           2         SHELVING UNIT         40x52x65           3         DESK CHAIR           4         WASTE PAPER BASKET           5         STACKABLE CHAIR           6         DESK-TYPE 1         130x60x73           7         DESK-TYPE 2         100x40x73           8         COFFE TABLE         60x60x45           9         2 SEATER SOFA         216x81x82           10         WHITE BOARD         100x100           11         FILING CABINET-TYPE 2         40x40x150           12         REFRIGERATOR         110 lt           13         COUNTERTOP W/ SINK AND CUPBOARD BELOW&ABOVE         L;295           14         STORAGE SHELF-TYPE 1         80x35x150           15         51" LCD TV W/ STAND DVD PLAYER         51"           16         FLAT BENCH