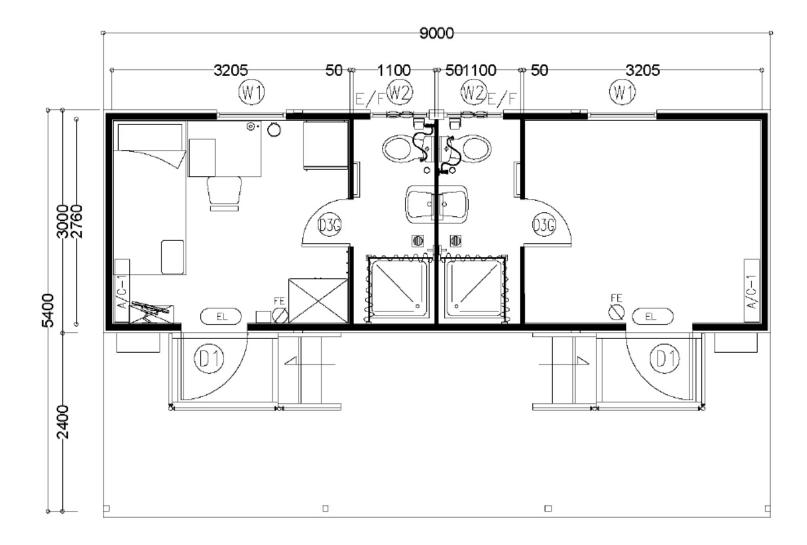

### 8 PERSON ACCOMODATION UNIT, 12 X 3M, AREA 36 m2 – Quantity 7

| CODE | DIMENSIONS (mm) | NAME          |
|------|-----------------|---------------|
| D1   | 900/2030        | EXTERNAL DOOR |
| W1   | 935/1000        | LARGE WINDOW  |

| LIST OF FURNITURE |                          |            |         |  |
|-------------------|--------------------------|------------|---------|--|
| ITEM              | NAME                     | DIMENSIONS | UNIT    |  |
| 1                 | BUNK BED W/2 MATTRESS &  | 98X208     | 4 UNITS |  |
|                   | MOSQUITO NET OVER        |            |         |  |
| 2                 | LAMNATED&LOCKABLE        | 80X60X180  | 8 UNITS |  |
|                   | WARDROBE W/3 DRAWER UNIT |            |         |  |
| 3                 | LAMINATED WALL MOUNTED   | 60X15      | 8 UNITS |  |
|                   | SHELF                    |            |         |  |
| 4                 | COAT HOOK RACK W/2 HOOKS |            | 4 UNITS |  |
| 5                 | METAL WASTE PAPER BASKET | 5LT        | 2 UNITS |  |
| 6                 | FIRST AID KIT            |            | 2 UNITS |  |
| 7                 | SOFT BACK (INCLUDING 2   |            | SETS    |  |
|                   | PILLOWS,2 PILLOWCASES,   |            |         |  |
|                   | 2 BLANKETS,2 BEDSHEETS,  |            |         |  |
|                   | 2 FITTED BEDSHEETS,      |            |         |  |
|                   | 1MATRESS COVER,2 HAND    |            |         |  |
|                   | TOWELS,2 BATH TOWELS,    |            |         |  |

| A/C-1 | 12000 BTU AIR CONDITIONER               | -       |
|-------|-----------------------------------------|---------|
| A/C-2 | 18000 BTU AIR CONDITIONER               | 2 UNITS |
| A/0-3 | 24000 BTU AIR CONDITIONER               | -       |
| EXIT  | EXIT LIGHT                              |         |
| ■     | EMERGENCY LIGHT(60 MIN.BATTERY BACKUP)  | 2 UNITS |
| 5     | FIRE EXTINGUISTER(2 kg DRY POWDER TYPE) | 2 UNITS |
| E/F   | EXHAUST FAN                             | -       |
| O T.  | WATER HEATER (50 lt.)                   | -       |
| (EZ)  | ELECTRONIC INSECT ZAPPER                | -       |
|       | AIR CURTAIN                             |         |