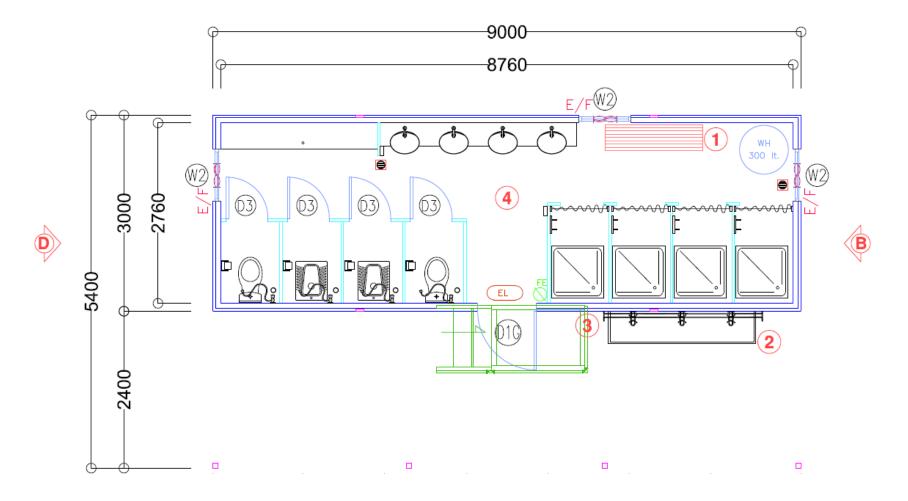

Following is a general list of all accommodations and buildings included in this offering:

- (529) 2-Person Accommodation Units (Private On-Suite Rooms)
- (7) 8 Person Accommodation Units
- (1) 800 Person Mess / Kitchen & (1) 200 Person Mess / Kitchen
- (6) Wet Mess Centers
- (4) BBQ Canopy Areas (outside wet mess centers)
- (6) Recreation / Gymnasium Centers
- (2) Laundry Facilities
- (12) Admin / Security / Induction Buildings, (12) Guard Houses
- (19) 30 Person Offices, (2) 60 Person Offices & (7) 90 Person Offices
- (3) Medical Centers. (1) Clinic & (4) First Aid Centers
- (33) General Ablution Blocks, (21) Male Ablution Blocks & (7) Female Ablution Blocks
- (5) 305 m2 Maintenance Bldg. & (1) 209 m2 maintenance Bldg.
- (4) Fire Stations
- (2) Testing Labs
- (11) Prayer Shelters & (2) Bus Shelters (3) Vehicle Canopies