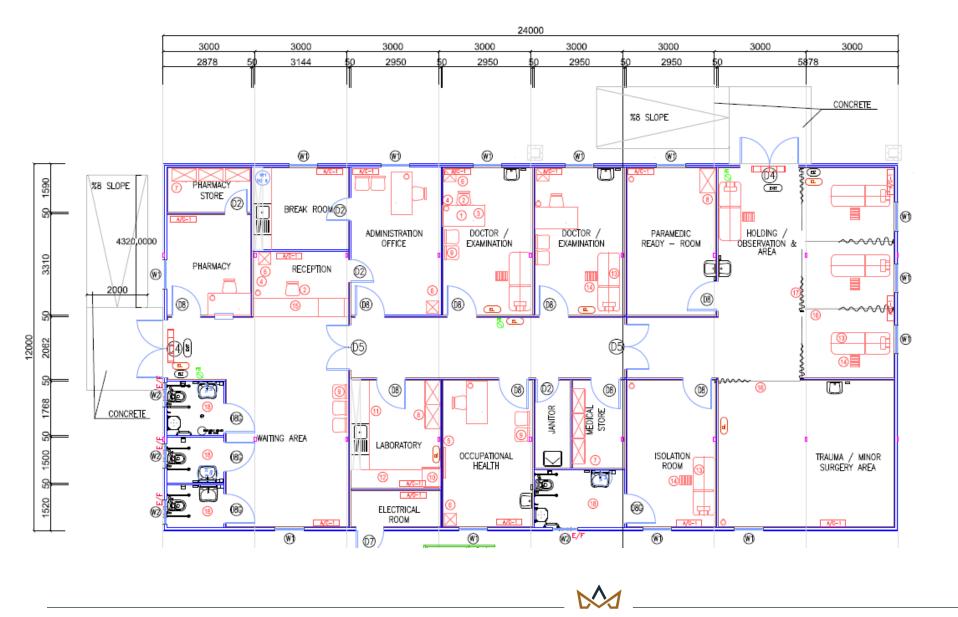

### 800 PERSON MESS / KITCHEN, AREA = 1,194 m2 - Quantity 1

### **800 PERSON MESS / KITCHEN, AMENITIES**

| POS<br>NR. | DESCRIPTION                                                                      | DIMENSION      | QUANT, |
|------------|----------------------------------------------------------------------------------|----------------|--------|
| 1          | DISMOUNTABLE STORAGE SHELF                                                       | 1830*530*1600  | 5      |
| 2          | POT-PLATFORM TROLLEY                                                             | 960*550*910    | 2      |
| 3          | COLD ROOM-1                                                                      | 5810*2830*2300 | 1      |
| 4          | DISMOUNTABLE COLD ROOM STORAGE SHELF                                             | 1700*460*1600  | 14     |
| 5          | FLOOR GRID WITH COLLECTING POT                                                   | 300*300        | 3      |
| 6          | DEEPFREEZE COLD ROOM                                                             | 5770*2805*2300 | 1      |
| 7          | MEAT HANGING SYSTEM                                                              | 1900*600*1550  | 1      |
| 8          | VEGETABLE WASH TABLE                                                             | 1200*600*850   | 1      |
| 9          | VEGETABLE FILTRATION TABLE                                                       | 1200*600*850   | 1      |
| 10         | WORK BENCH                                                                       | 1200*600*850   | 1      |
| 11         | POLYEMIDE WORK BENCH WITH DRAWERS W/O LOWER SHELF                                | 1900*600*850   | 3      |
| 12         | KNIFE STERILIZATOR, 10 KNIVES                                                    | 550*130*620    | 2      |
| 13         | POLYETHYLENE WORK BENCH                                                          | 1400*600*850   | 1      |
| 14         | WORK BENCH                                                                       | 1700*600*850   | 1      |
| 15         | COUNTER TOP VEGETABLE SLICER FLOOR TYPE, 300KG/H                                 | 270*520*500    | 1      |
| 16         | PATATO PEELER MACHINE, 20KG/CYCLE                                                | 650*800*970    | 1      |
| 17         | VERTICAL TYPE REFRIGERATOR, SINGLE DOOR                                          | 700*810*2050   | 3      |
| 18         | MOBILE WORK TABLE WITH LOWER SHELF                                               | 1400*600*850   | 5      |
| 19         | WASTE TROLLEY                                                                    | 400*500        | 4      |
| 20         | FLOOR GRID, WITH COLLECTION POT, DISCHARGE FROM THE BOTTOM, INCLINED TO ONE SIDE | 2070*300       | 6      |
| 21         | POLYETHYLENE WORK BENCH                                                          | 700*600*850    | 1      |
| 22         | WORK BENCH                                                                       | 1650*600*850   | 1      |
| 23         | S/S MEAT MINCER MACHINE, 400KG/H                                                 | 780*320*380    | 1      |
| 24         | MEAT CHOPPING BLOCK,POLY.TOP                                                     | 600*600*850    | 1      |
| 25         | SINGLE SINK UNIT                                                                 | 1200*600*850   | 1      |
| 26         | DISH SCRAPPING TABLE WITH HOLE                                                   | 1600*700*850   | 1      |
| 27         | SPRAY UNIT WITH TAP                                                              |                | 2      |
| 28         | DISH WASHER INLET TABLE WITH DOUBLE SINK                                         | 1900*700*850   | 1      |
| 29         | DISH WASHING MACHINE, 1000PLATE/H                                                | 740*730*1580   | 1      |
| 30         | WALL TYPE HOOD W/O FILTER                                                        | 1000*970*500   | 1      |
| 31         | DISH WASHER OUTLET TABLE                                                         | 1500*700*850   | 1      |
| 32         | STORAGE SHELF, PERFORATED SHELVES                                                | 1400*600*1550  | 5      |
| 33         | TILTING BRATT PAN, ELC.OPERATED, 80 LT                                           | 800*900*850    | 3      |
| 34         | BOILING PAN, ELC.OPERATED, 100 LT                                                | 800*900*850    | 3      |
| 35         | COOKER, ELC.OPERATED, 4 PLATES WITH CUPBOARD                                     | 800*900*850    | 2      |
| 36         | FAT FRYER ELC.OPERATED W.CUPBOARD                                                | 800*900*850    | 2      |
| 37         | GRILL, ELC.OPERATED,RIBBED SURFACE WITH CUPBOARD                                 | 800*900*850    | 1      |
| 38         | GRILL, ELC.OPERATED, SMOOTH SURFACE WITH CUPBOARD                                | 800*900*850    | 1      |
| 39         | ISLAND TYPE HOOD WITH FILTERS                                                    | 3000*2300*500  | 2      |

| 40 | POT WASH SINK UNIT                                     | 1400*800*570/910  | 1   |
|----|--------------------------------------------------------|-------------------|-----|
| 41 | WORK BENCH                                             | 1900*600*850      | 5   |
| 42 | HAND WASH SINK UNIT                                    | 600*600*850       | 2   |
| 43 | CONVECTION OVEN,ELC.OPERATED FOR 10*1/1GN W.STAND      | 980*888*980/1630  | 1   |
| 44 | CONVECTION OVEN,ELC.OPERATED FOR 20*1/1GN W.STAND      | 1200*1105*1630    | 1   |
| 45 | WALL TYPE HOOD WITH FILTERS                            | 2420*1430*500     | 1   |
| 46 | TRAY TROLLEY                                           | 670*595*1650      | 2   |
| 47 | WORK TABLE WITH MARBLE TOP WITH 4 DRAWERS              | 2400*800*850      | 1   |
| 48 | FLOUR&SUGAR TROLLEY                                    | 500*650*700       | 3   |
| 49 | WALL SHELF                                             | 2400*300*30       | 1   |
| 50 | SPIRAL MIXER, DOUBLE SPEED, 50LT                       |                   | 1   |
| 51 | FOOD WARMER-SINGLE DOOR (BANQUET TROLLEY)              | 650*800*1600      | 1   |
| 52 | VASSEL UNIT                                            | 1200*700*850      | 2   |
| 53 | HOT SERVICE UNIT W.SERVICE SHELF AND TRAY SLIDE        | 1500*700*850/1300 | 2   |
| 54 | JUICE AND AYRAN DISPENSER                              |                   | 2   |
| 55 | FILTERED COFFE MACHINE, 16 LT                          |                   | 2   |
| 56 | TEA MACHINE, 23 LT                                     |                   | 2   |
| 57 | COLD WATER DISPENSER, 80 LT                            |                   | 3   |
| 58 | DIRTY TRAY COLLECTING TROLLEY                          | 475*600*1200      | 3   |
| 59 | COLD ROOM -2                                           | 2600*5000*2300    | 1   |
| 60 | DINING TABLE                                           | 120*100*73        | 100 |
| 61 | DINING CAHIR                                           |                   | 400 |
| 62 | LOCKER                                                 | 50*45*180         | 14  |
| 63 | TIMBER BENCH                                           | 150*40*43         | 4   |
| 64 | OFFICE DESK                                            | 70*140*73         | 1   |
| 65 | DESK CHAIR                                             |                   | 1   |
| 66 | SHELVING UNIT                                          | 40*52*56          | 1   |
| 67 | STACKABLE CHAIR                                        |                   | 7   |
| 68 | FILING CABINET-TYPE 2                                  | 40*50*150         | 1   |
| 69 | WASTE BASKET                                           |                   | 1   |
| 70 | COFFE TABLE                                            | 60*60*45          | 1   |
| 71 | COUNTERTOP W/SINK AND CUPBOARDS BELOW & ABOVE          | L:240             | 1   |
| 72 | TOILET ACCESSORIES                                     |                   | 1   |
|    | 6 PAPER TOWEL DISPENSERS, 2 TOILET BRUSHES AND HOLDERS | ,                 |     |
|    | 2 WALL MOUNTED FLEXIBLE HOSES AND SPRAYS (SHATTAF),    |                   |     |
|    | 2 WALL MOUNTED TOILET ROLL HOLDER, 2 SOAP DISPENSER    |                   |     |
| 73 | BREAK ROOM ACCESSORIES                                 |                   | 1   |
| L  | 10 CUPS, 10 GLASSES, 10 SPOONS, 1 KETTLE, 1 WASTE BIN  |                   | - 1 |
| 74 | REFRIGERATOR                                           | 110 LT            | 1   |

| A/C | AIR CONDITIONER                         | 23 UNITS |  |
|-----|-----------------------------------------|----------|--|
| Ö   | FIRE EXTINGUISTER(6 kg DRY POWDER TYPE) | 12 UNITS |  |
| E/F | EXHAUST FAN                             | 2 UNITS  |  |
| (£) | WATER HEATER                            | 2 UNITS  |  |
| (£) | WATER HEATER                            | 2 UNITS  |  |
| (E) | WATER HEATER                            | 1 UNIT   |  |
| EZ  | ELECTRONIC INSECT ZAPPER                | 4 UNITS  |  |
|     | AIR CURTAIN                             | 4 UNITS  |  |