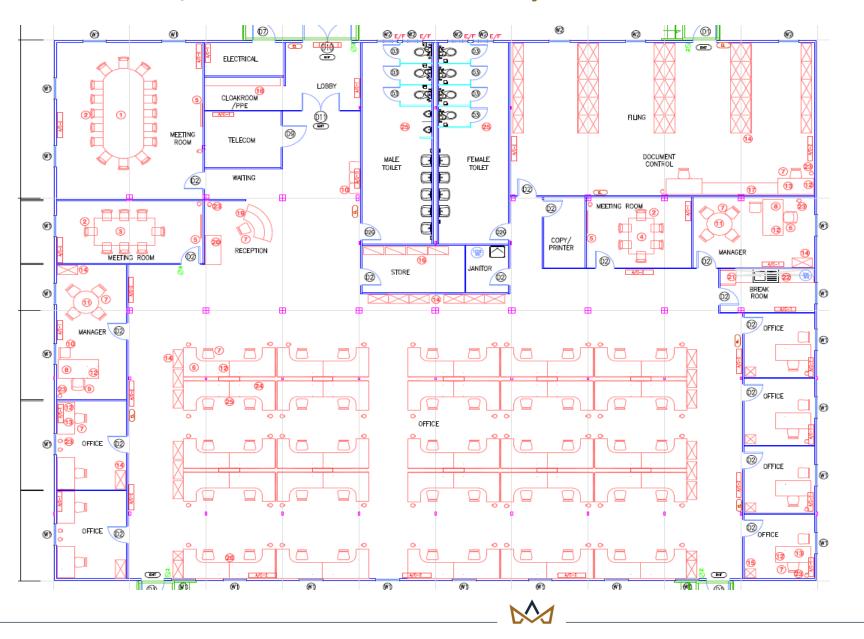

Following is a general list of all accommodations and buildings included in this offering:

- (529) 2-Person Accommodation Units (Private On-Suite Rooms)
- (7) 8 Person Accommodation Units
- (1) 800 Person Mess / Kitchen & (1) 200 Person Mess / Kitchen
- (6) Wet Mess Centers
- (4) BBQ Canopy Areas (outside wet mess centers)
- (6) Recreation / Gymnasium Centers
- (2) Laundry Facilities
- (12) Admin / Security / Induction Buildings, (12) Guard Houses
- (19) 30 Person Offices, (2) 60 Person Offices & (7) 90 Person Offices
- (3) Medical Centers. (1) Clinic & (4) First Aid Centers
- (33) General Ablution Blocks, (21) Male Ablution Blocks & (7) Female Ablution Blocks
- (5) 305 m2 Maintenance Bldg. & (1) 209 m2 maintenance Bldg.
- (4) Fire Stations
- (2) Testing Labs
- (11) Prayer Shelters & (2) Bus Shelters (3) Vehicle Canopies