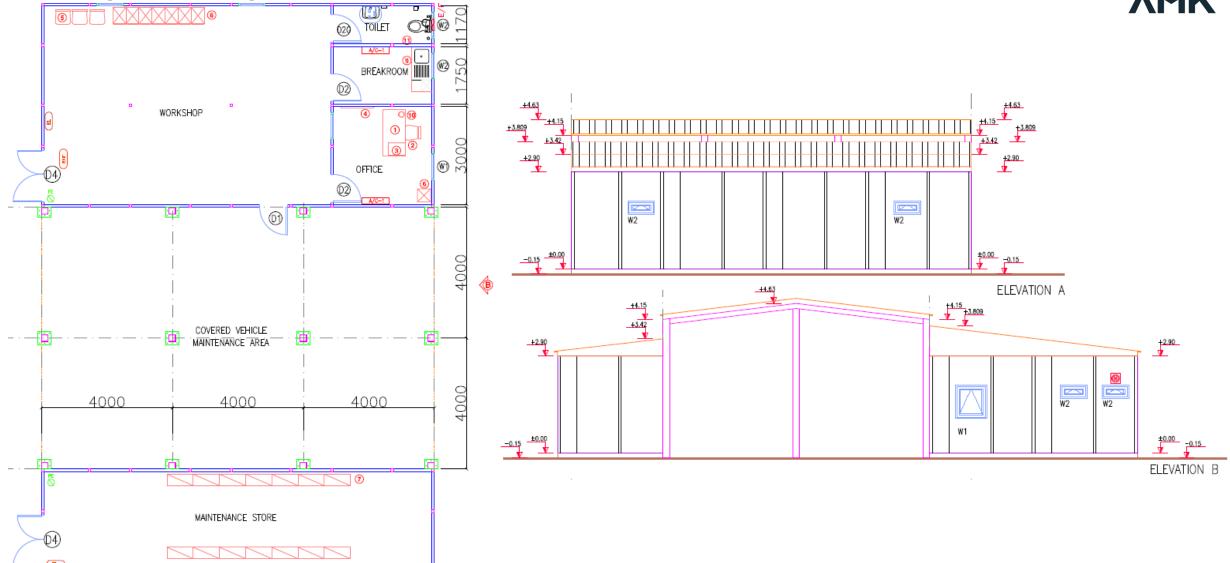

| -       |
| A/C-3    | 24000 BTU AIR CONDITIONER               |         |
| EXIT     | EXIT LIGHT                              | -       |
| E.       | EMERGENCY LIGHT(60 MIN,BATTERY BACKUP)  | 1 UNIT  |
| 5        | FIRE EXTINGUISTER(5 kg DRY POWDER TYPE) | 1 UNIT  |
| E/F      | EXHAUST FAN                             | 2 UNITS |
| WH SO I. | WATER HEATER VERTICAL TYPE(30 lt.)      | 1 UNIT  |
| MH 80 F  | WATER HEATER HORIZANTAL TYPE (50 lt.)   | 1 UNIT  |
| EUZ      | ELECTRONIC INSECT ZAPPER                | -       |
|          | AIR CURTAIN                             | -       |



### **TESTING LABORATORY, AREA = 36 m2 - Quantity 2**









### **MAINTENANCE BLDG TYPE C, AREA = 305 m2 – Quantity 5**





### MAINTENANCE BLDG TYPE B, AREA = 209 m2 - Quantity 1





### PRAYER SHELTER – AREA = 60 m2 – Quantity 11





### **BUS SHELTER, AREA = 56 m2 - Quantity 2**









# APPENDIX B GENERAL SPECIFICATIONS 1100 PERSON MANCAMP

### 1100 PERSON MAN CAMP

#### **GENERAL SPECIFCATIONS**

DORÇE Containers are demountable and are designed to allow an easy dismantling and erection for several times.

All architectural and structural designs are done by our technical personnel. Galvanized coated bolts and nuts are used for the connections.

### MATERIALS CONFIRMITY WITH THE INTERNATIONAL STANDARDS:

#### Structural steel

DIN EN 10025/S235JR/St 37

#### **Galvanize** coating

DIN EN 10327/DX51 D+Z

#### **Bolts and nuts**

DIN EN ISO 8673, DIN EN ISO 4032, DIN EN ISO 4017, DIN 933, DIN 934

#### **Cement Board**

TS EN 634-2, TS EN 13986

Fire Resistance: